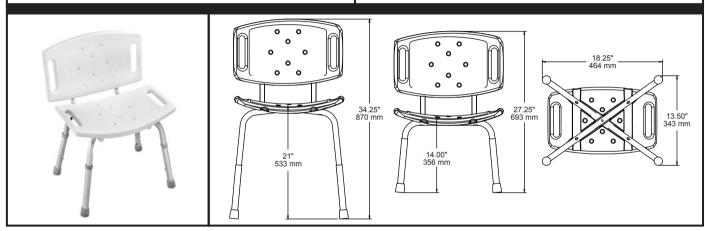

## ADJUSTABLE TUB & SHOWER CHAIR

MATERIALS:

Blow molded polyethylene seat with integral hand grips. Round section legs are constructed of tempered 6063 grade aluminum extrusion. Latch mechanism utilizes stainless steel spring wire with cladded brass snap button over nylon. Legs are adjustable in approximately 1.00" increments. Back is blow molded polyethylene with extruded aluminum round section support bars. Non-slip thermo plastic rubber feet.

SPECIFICATION:

Adjustable tub & shower chair shall be model

(fill in model number) by Liberty Hardware® Manufacturing Corporation.