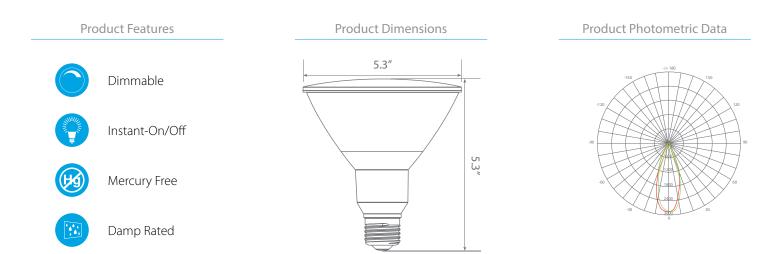

#### **Product Description**

**LED** EP38-5000*ew* delivers superior brightness, valuable energy savings and long lasting performance. This PAR38 LED Short Neck bulb is ideal for ambient lighting or general purpose applications due to its uniform \*soft white light (3000K) and replaces conventional 120 Watt incandescent light bulbs. Enjoy features such as: instant on, dimming options, shatter resistance and mercury free.

### Specifications

| 18.5 W 120V/60Hz 1400 lm 40° 2899 | 3000 K |
|-----------------------------------|--------|

| CRI | Luminous Efficacy | Power Factor | Input Current | Base/Cap | Lamp Lifespan |
|-----|-------------------|--------------|---------------|----------|---------------|
| 90+ | 75 lm/W           | 0.9          | 0.1 A         | E26      | 25,000 Hrs.   |