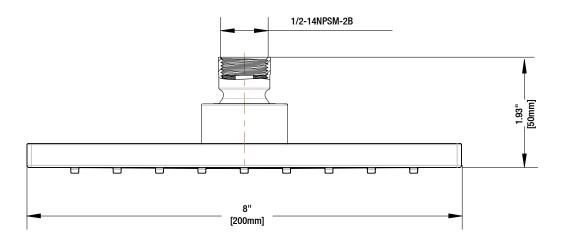

## INSTALLATION DIMENSIONS

Glacier Bay reserves the right to make changes in specifications and materials and to change and discontinue models, both without the notice or obligation. Dimensions are for reference only.

### FEATURES

- $\cdot$  8" ABS Single Function Square Showerhead
- Water Generated Engine
- · 1/2-14NPSM Connection
- · 1.8 GPM Flow Rate
- Easy Installation