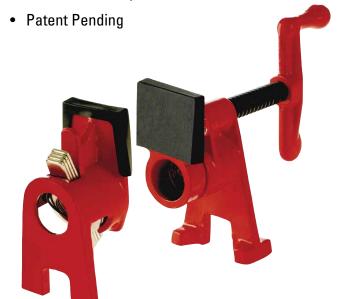

## **BESSEY®** "H" Series Pipe Clamps

Dual-axis Stability With the "H" Series Pipe Clamp

Simply better.

The BESSEY® "H" Series Pipe Clamp has a rugged foot design that stabilizes the clamp in two dimensions giving dual-axis stability to the work piece. This is one of the most stable clamps available for a work piece set up...when you really need it.

## **Features**

- The "H" shaped foot assembly stabilizes the clamp in two dimensions giving dual-axis stability to the work piece
- Extra high base provides hand clearance from the work surface
- · Cast jaws for durability
- · Smooth action spindle