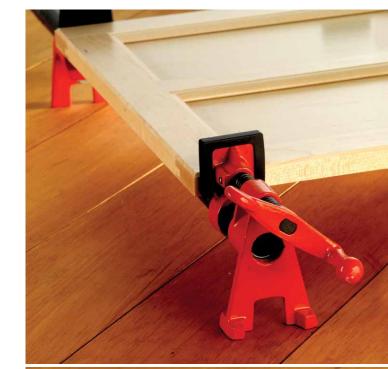

## **BESSEY®** "H" Series Pipe Clamps

Dual-axis Stability With the "H" Series Pipe Clamp

Simply better.

The BESSEY® "H" Series Pipe Clamp has a rugged foot design that stabilizes the clamp in two dimensions giving dual-axis stability to the work piece. This is one of the most stable clamps available for a work piece set up...when you really need it.

## **Features**

- The "H" shaped foot assembly stabilizes the clamp in two dimensions giving dual-axis stability to the work piece
- Extra high base provides hand clearance from the work surface
- · Cast jaws for durability
- · Smooth action spindle