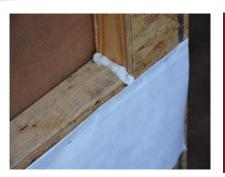

# STEP 1

Install continuous Bead of sealant ½" in diameter in lower corners of the rough opening.
Attach skirt by stapling skirt under rough opening.