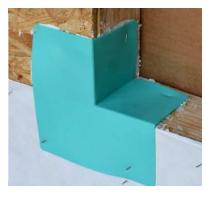

### STEP 4

Properly flash
SureCorners™ to
rough opening
using high quality
SAF flashing
material. Roll
SureCorners™ and
Flashing material.

Recommended Sealant: QuadMax™ by Henkel/OSI®, Recommended Flashing Tape: TiteSeal™ Butyl Self Adhering Flashing; Butyl Flash, by OSI/Henkel.