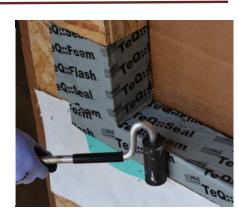

### STEP 4

Properly flash
SureCorners™ to
rough opening
using high quality
SAF flashing
material. Roll
SureCorners™ and
Flashing material.

Recommended Sealant: QuadMax™ by Henkel/OSI®, Recommended Flashing Tape: TiteSeal™ Butyl Self Adhering Flashing; Butyl Flash, by OSI/Henkel.