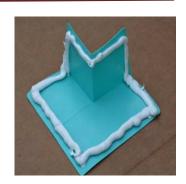

## STEP 2

Install continuous
Bead of Sealant ½" in
diameter on the back
of the SureCorner™
along perimeter edge.

# STEP 3

Press or roll
SureCorners™ so that
the Sealant flattens out.
Mechanically attach
SureCorner with staples
near the edge.