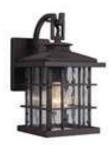

# **Townsend Outdoor Downlight**

## **Specifications**

Material Construction: Steel

Lens: Clear Water Glass

Lamp Type & Wattage: One 60W Medium base bulb

Mounting: Wall Mounted
Finish: Statuary Bronze

 Voltage:
 120V

 Weight:
 5.81lbs