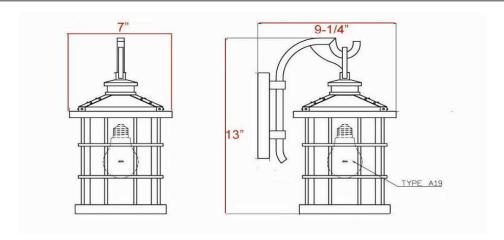

# **Townsend Outdoor Downlight**



## **Specifications**

Material Construction: Steel

Lens: Clear Water Glass

Lamp Type & Wattage: One 60W Medium base bulb

Mounting: Wall Mounted
Finish: Statuary Bronze

 Voltage:
 120V

 Weight:
 5.81lbs



#### **Dimensions**



### **Warranty & Compliances**

Warranty 10 Year

**UL** UL Listed for use in Wet Locations

ADA N/A EnergyStar N/A





#### **Order Codes**

Order Code

Statuary Bronze 508275

Type:

Job:

Order Code: Approvals:

Design House reserves the right to make changes in materials, specifications & models at any time. Design House also reserves the right to discontinue product without notice or obligation.