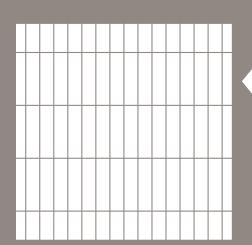

### Rectangular Grid

| Pieces | Size           | Percent |
|--------|----------------|---------|
| 100    | 6 in. x 24 in. | 100     |
|        |                |         |
|        |                |         |