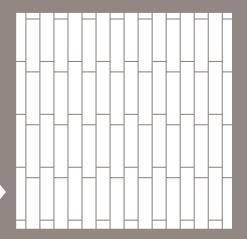

### Brickwork 1/5 Offset

| Pieces | Size           | Percent |
|--------|----------------|---------|
| 100    | 6 in. x 24 in. | 100     |
|        |                |         |
|        |                |         |