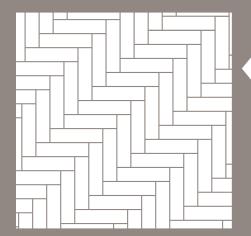

### Herringbone

| Pieces | Size           | Percent |
|--------|----------------|---------|
| 100    | 6 in. x 24 in. | 100     |
|        |                |         |
|        |                |         |