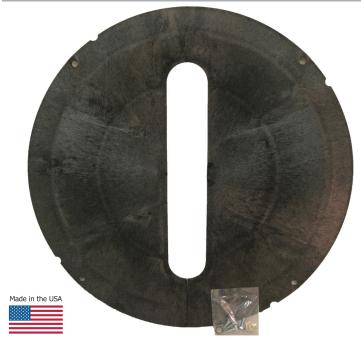

# 18 in. Sump Pump Basin Lid

The Model SF60913 18 in. Sump Pump Basin Lid is ideal for use with a submersible or pedestal sump pump where a gas tight sump basin seal is not a concern.

The corrosion proof single piece cover is injection molded structural foam polyethylene and provides superior structural toughness and reliability.

The lid comes with four (4) 1/4 - 20 x 5/8 stainless steel bolts and washers to fasten it to the basin.

#### **Features and Benefits**

- For use on SF20 and SF22A basins
- Heavy duty structural foam injection molded construction
- · Perfect for pedestal sump pumps
- Slotted design provides maximum versatility
- Works with all sump pumps
- Comes with four (4) 1/4 20 x 5/8
  stainless steel bolts and washers