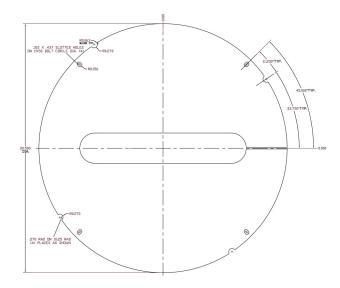

pedestal sump pump where a gas tight sump basin seal is not a concern.

The corrosion proof single piece cover is injection molded structural foam polyethylene and provides superior structural toughness and reliability.

The lid comes with four (4) 1/4 - 20 x 5/8 stainless steel bolts and washers to fasten it to the basin.

## **Specifications**

- Cover Material: Injection molded high density structural foam
- Structural Thickness: 1/4"

### Store SKU #1000027540

#### **Features and Benefits**

- For use on SF20 and SF22A basins
- Heavy duty structural foam injection molded construction
- · Perfect for pedestal sump pumps
- Slotted design provides maximum versatility
- Works with all sump pumps
- Comes with four (4) 1/4 20 x 5/8
  stainless steel bolts and washers

#### **Dimensions**



© 2019 Jackel, Inc