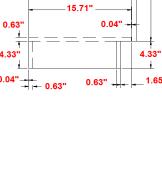

## **Dimensions**

## **Order Codes & Finishes/Colors**

One door Ensemble (Vanity: 18"x16"x31.5" Top: 19"x17")

Espresso 541862

Type: Job:

Order Code:

Approvals:

Design House reserves the right to make changes in materials, specifications & models at any time. Design House also reserves the right to discontinue product without notice or obligation