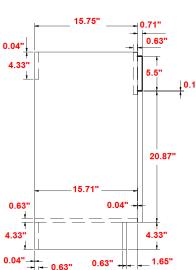

## **Dimensions**

## **Order Codes & Finishes/Colors**

One door Ensemble (Vanity: 18"x16"x31.5" Top: 19"x17")

Espresso 541862

Type: Job:

Order Code:

Approvals:

Design House reserves the right to make changes in materials, specifications & models at any time. Design House also reserves the right to discontinue product without notice or obligation