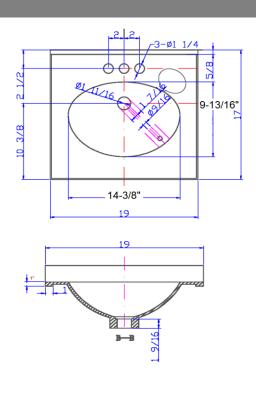

## **Dimensions**

## **Order Codes & Finishes/Colors**

One door Ensemble (Vanity: 18"x16"x31.5" Top: 19"x17")

Espresso 541862

Type: Job:

Order Code:

Approvals:

Design House reserves the right to make changes in materials, specifications & models at any time. Design House also reserves the right to discontinue product without notice or obligation