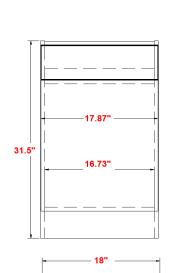

## **Dimensions**

## **Order Codes & Finishes/Colors**

One door Ensemble (Vanity: 18"x16"x31.5" Top: 19"x17")

Espresso 541862

Type: Job:

Order Code:

Approvals:

Design House reserves the right to make changes in materials, specifications & models at any time. Design House also reserves the right to discontinue product without notice or obligation