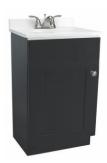

# Vanity Combo One Door Ensemble (Espresso)

#### **Specifications**

Espresso finish

MDF square panel doors

Satin nickel hardware

Solid white cultured marble top included

**Concealed hinges** 

Pre-Assembled design

## **Order Codes & Finishes/Colors**

One door Ensemble (Vanity: 18"x16"x31.5" Top: 19"x17")

Espresso 541862

Type: Job:

Order Code:

Approvals:

Design House reserves the right to make changes in materials, specifications & models at any time. Design House also reserves the right to discontinue product without notice or obligation