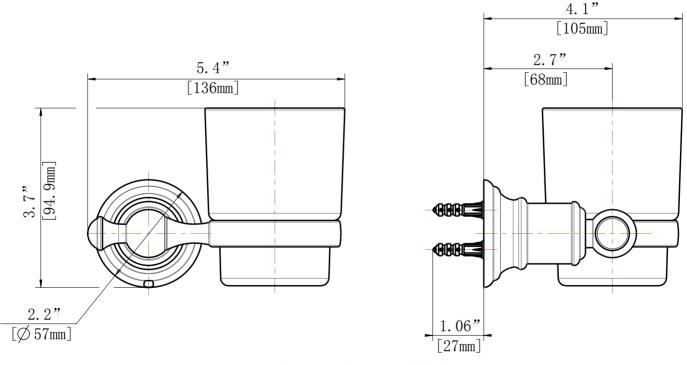

## **FEATURES**

- · 5.4 "L x 3.7"W x 4.1"H
- · Coordinates with Estates Series Bath Products
- · Easy Installation
- · Includes Mounting Hardware and Plastic Anchors
- Tools Required for Installation:
- -Drill with 1/4" Drill Bit
- -Philips Screwdriver
- -Small Flat Head Screwdriver

INSTALLATION DIMENSIONS

Pegasus reserves the right to make changes in specifications and materials and to change and discontinue models, both without notice or obligation. Dimensions are for reference only.