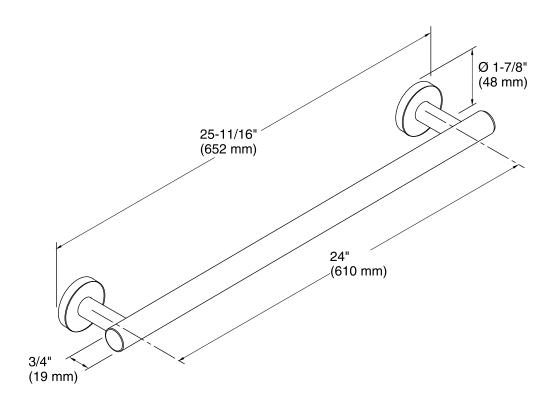

roducts in the Purist Collection.

### Material

• Solid-brass construction for durability.

# Installation

Installation template and tools included.

# Components

Additional included component/s: Installation template, and tools.

6

#### Codes/Standards None Applicable

# KOHLER<sup>®</sup> Faucet Lifetime Limited Warranty

See website for detailed warranty information.

# **Available Color/Finishes**

Color tiles intended for reference only.

| Color | Code | Description                   |
|-------|------|-------------------------------|
|       | CP   | Polished Chrome               |
|       | BGD  | Vibrant® Moderne Brushed Gold |
|       | BN   | Vibrant® Brushed Nickel       |
|       | BV   | Vibrant® Brushed Bronze       |
|       | RGD  | Vibrant Rose Gold             |







# **Technical Information**

All product dimensions are nominal.

# **Notes** Install this product according to the installation guide.