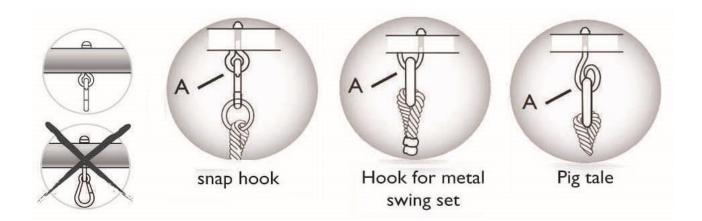

3. The hook should be put in such way when viewed from the front, the eye of the hook is clearly visible(A), and the hook on the end of the rope should be perpendicular to it, as following: