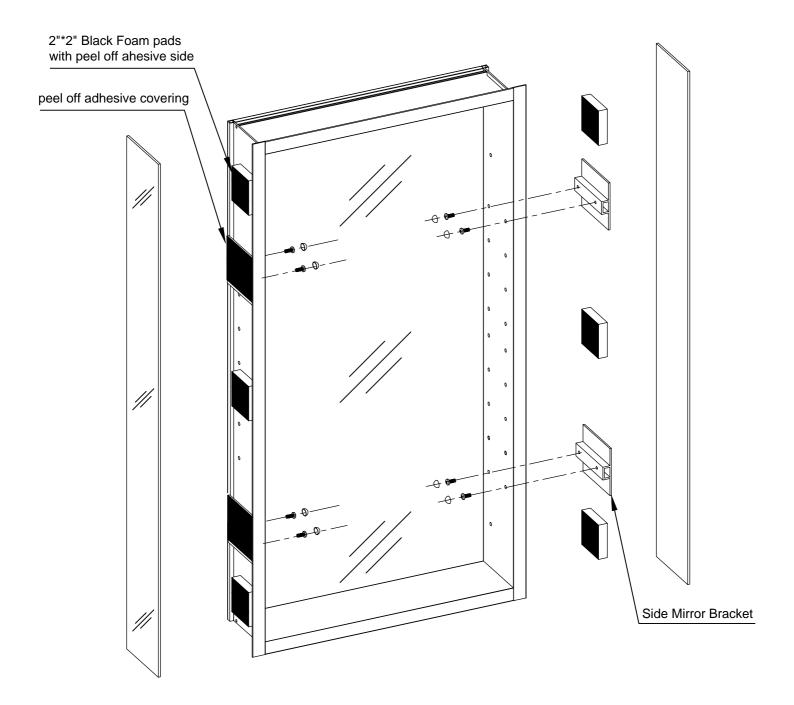

## **Side Kit Mirror Installation**

- 1. Attach the side kit brackets thru the pre-punched holes in your cabinet.
- 2. Try to use the first row from the top and bottom of your cabinet. Using the 10-32\*1/2" screws fasten the brackets and finish with screw caps.
- 3. Attach the 2"\*2" foam pads on two sides of cabinet.
- 4. Clean the backside of the side kit mirror panel with the Alcohol pads. Check alignment before you attach the mirror to be sure it will align even with the top of the cabinet
- 5. Peel off tape backing of the adhesive tape on the side kit brackets and foam pads. Carefully align the mirror to the cabinet evenly on all four sides. Press firmly into place and attach to the side kit mirror to the cabinet body.