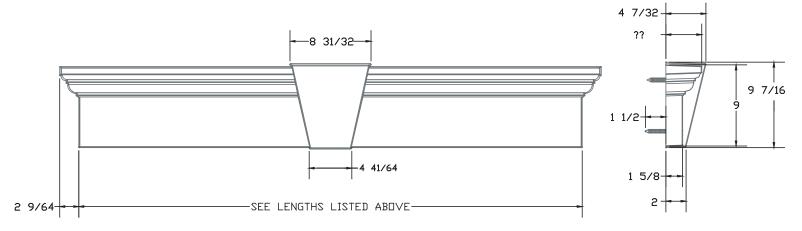

## SPECIFICATIONS:

| Material:    | UV stabilized copolymer                                            |
|--------------|--------------------------------------------------------------------|
|              | Color molded in                                                    |
|              | Paintable/Stainable HIPS available.                                |
|              | Matte finish                                                       |
| Fabrication: | Molded construction.                                               |
| Attachment:  | Shutter Loks or Screws directly to any surface.                    |
| Dimensions:  | See drawing below (all dimensions in inches)                       |
| Packaging:   | 1 box (includes: Window Header, Window Header Tray & Shutter Loks) |
| Patent No:   | U.S. & Foreign Patents Pending                                     |