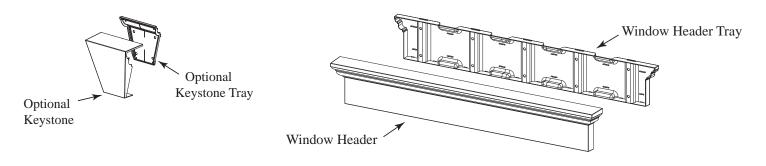

## Window Header 9" & Tray

The Window Header is a decorative exterior accent for above windows. This simple two piece design allows it to be easily installed above windows using Shutter Loks or screws. Combine the Window Header (or two) with a Window Header Keystone to custom fit windows from 12" to 146 5/8".

## SPECIFICATIONS:

| Material:    | UV stabilized copolymer                                            |
|--------------|--------------------------------------------------------------------|
|              | Color molded in                                                    |
|              | Paintable/Stainable HIPS available.                                |
|              | Matte finish                                                       |
| Fabrication: | Molded construction.                                               |
| Attachment:  | Shutter Loks or Screws directly to any surface.                    |
| Dimensions:  | See drawing below (all dimensions in inches)                       |
| Packaging:   | 1 box (includes: Window Header, Window Header Tray & Shutter Loks) |
| Patent No:   | U.S. & Foreign Patents Pending                                     |