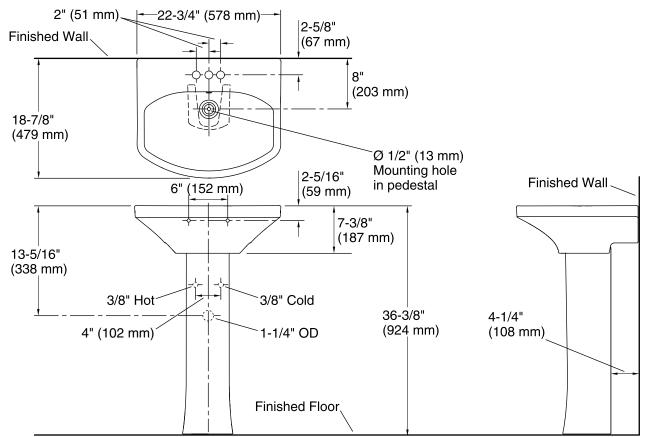

#### Features

- Generous basin and deck size.
- With overflow.
- 4-inch centers.
- Coordinates with other products in the Elmbrook collection.
- 22-3/4" (578 mm) x 18-7/8" (479 mm) x 35-3/8" (899 mm)

# Elmbrook<sup>™</sup> Pedestal Bathroom Sink K-R5435-4

#### **Technical Information**

All product dimensions are nominal. Installation: Pedestal