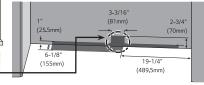

water supply pipe

Place the water hose for ice maker and water dispenser as shown in the picture, and prepare hose to come up from the floor. (Copper pipe with diameter of 5/16"(8mm) is recommended for the water hose.) If the water pipe and water hose is located far from the product, bury the water hose on the floor and provide appropriate treatment.

 $oldsymbol{\Lambda}$  Make sure the location of the water supply pipe is within the marked range.

Before connecting the power, always make sure to ground the product. (If the product is not grounded, the user may be able to feel the electricity due to the minute leakage current when touching the refrigerator door handle or side corner even when there is no issue with the product.)