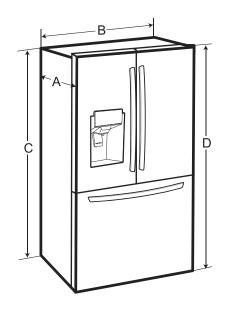

# QUICK INSTALL & CLEARANCES

For full installation directions/clearances please refer to the corresponding User Manual and Installation Guide.

| DIMENSIONS/CLEARANCES/WEIGHT         |                                  |                    |
|--------------------------------------|----------------------------------|--------------------|
| DIMENSIONS/CLEARAINCES/WEIGHT        |                                  |                    |
| Α                                    | Depth without Handles            | 33-3/4"            |
| В                                    | Width                            | 35-3/4"            |
| С                                    | Height to Top of Case            | 68-3/8"            |
| D                                    | Height to Top of Door Hinge      | 69-3/4"            |
| Е                                    | Back Clearance                   | 2"                 |
| F                                    | Depth without Door               | 29-1/8"            |
| G                                    | Depth (Total with Door Open 90°) | 48-1/4"            |
| К                                    | Front Clearance                  | 24"                |
| M                                    | Depth with Handles               | 36-1/4"            |
| VVi                                  | dth (Door Open 90° with Handle)  | 44-1/4"            |
| Width (Door Open 90° without Handle) |                                  | 39-1/4"            |
| Weight (Unit/Carton)                 |                                  | 305 lbs. / 330lbs. |
| Ca                                   | rton Dimensions (WxHxD)          | 38" x 73" x 39"    |