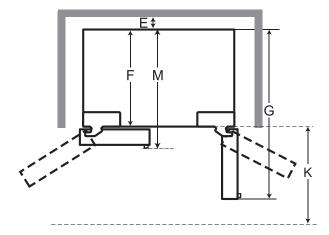

# QUICK INSTALL & CLEARANCES

For full installation directions/clearances please refer to the corresponding User Manual and Installation Guide.

| DIMENSIONS/CLEARANCES/WEIGHT         |                                  |                    |
|--------------------------------------|----------------------------------|--------------------|
| DIMENSIONS/CLEARAINCES/WEIGHT        |                                  |                    |
| Α                                    | Depth without Handles            | 33-3/4"            |
| В                                    | Width                            | 35-3/4"            |
| С                                    | Height to Top of Case            | 68-3/8"            |
| D                                    | Height to Top of Door Hinge      | 69-3/4"            |
| Е                                    | Back Clearance                   | 2"                 |
| F                                    | Depth without Door               | 29-1/8"            |
| G                                    | Depth (Total with Door Open 90°) | 48-1/4"            |
| К                                    | Front Clearance                  | 24"                |
| M                                    | Depth with Handles               | 36-1/4"            |
| VVi                                  | dth (Door Open 90° with Handle)  | 44-1/4"            |
| Width (Door Open 90° without Handle) |                                  | 39-1/4"            |
| Weight (Unit/Carton)                 |                                  | 305 lbs. / 330lbs. |
| Ca                                   | rton Dimensions (WxHxD)          | 38" x 73" x 39"    |