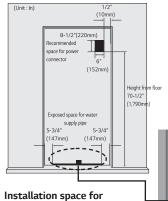

## CONNECTING POWER AND SECURING SPACE FOR WATER SUPPLY PIPE

### Power connection

The location of the 115V 60Hz power connector must be located on the rear side of the product as shown in the picture.

When installing the product, make sure to check whether the cord is hung on the hook on the rear side so that it is not pressed on the refrigerator. Damaged power cord can cause a fire.

water supply pipe

Place the water hose for ice maker and water dispenser as shown in the picture, and prepare hose to come up from the floor. (Copper pipe with diameter of 5/16"(8mm) is recommended for the water hose.) If the water pipe and water hose is located far from the product, bury the water hose on the floor and provide appropriate treatment.

 $oldsymbol{\Lambda}$  Make sure the location of the water supply pipe is within the marked range.

Before connecting the power, always make sure to ground the product. (If the product is not grounded, the user may be able to feel the electricity due to the minute leakage current when touching the refrigerator door handle or side corner even when there is no issue with the product.)