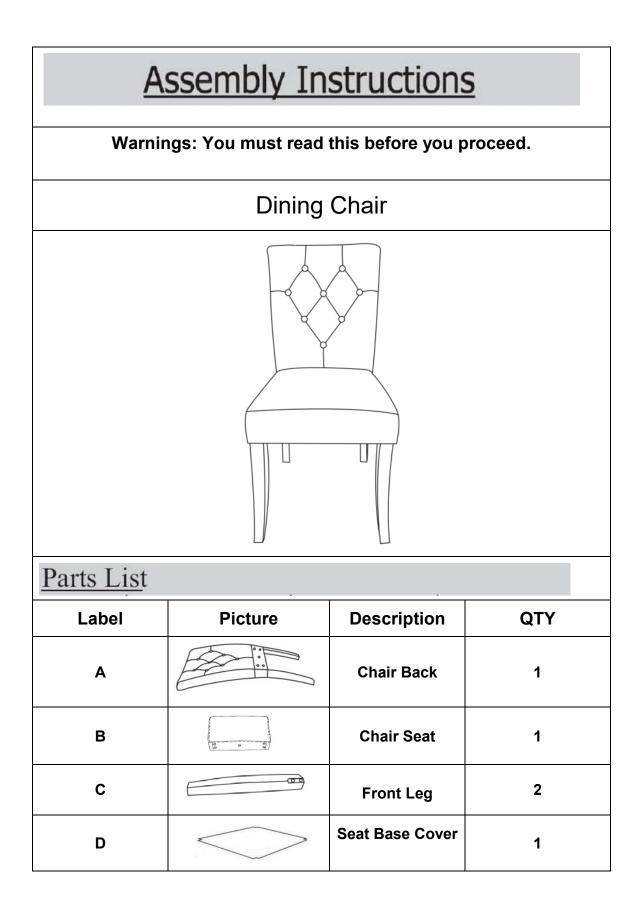

| Hardware                                                                                                                                                                                                                                                         |           |               |     |
|------------------------------------------------------------------------------------------------------------------------------------------------------------------------------------------------------------------------------------------------------------------|-----------|---------------|-----|
| Label                                                                                                                                                                                                                                                            | Picture   | Description   | QTY |
| а                                                                                                                                                                                                                                                                | <u></u> 0 | Bolt M8X75    | 5   |
| b                                                                                                                                                                                                                                                                |           | Bolt M8X55    | 6   |
| с                                                                                                                                                                                                                                                                |           | Spring Washer | 10  |
| d                                                                                                                                                                                                                                                                |           | Flat Washer   | 10  |
| е                                                                                                                                                                                                                                                                |           | Allen Key     | 1   |
| Assembly Preparation                                                                                                                                                                                                                                             |           |               |     |
| Before<br>Beginning<br>Assembly:                                                                                                                                                                                                                                 |           |               |     |
| <ul> <li>Read instructions, cover to cover-</li> <li>Have 2 adults on hand for assembly-</li> <li>Do not assemble on flooring or carpet-</li> <li>Assemble on a clean non-marring surface (packing foam)-</li> <li>Save all packaging until finished-</li> </ul> |           |               |     |