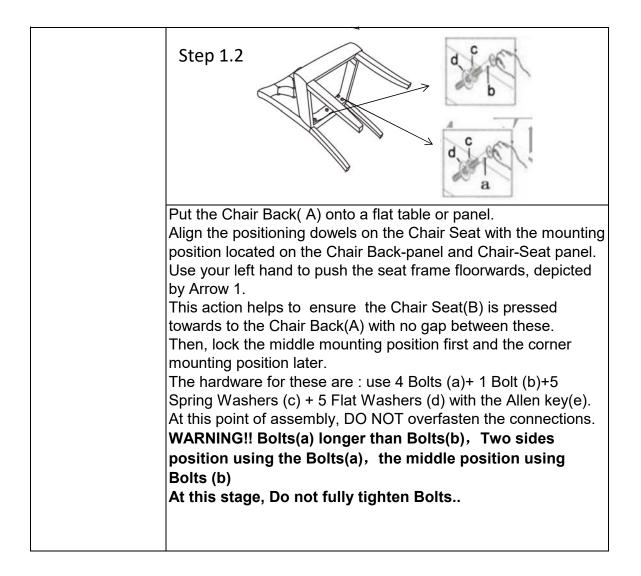

Now tighten the bottom bolt first, then the bolt on the top by using 4 Bolts (b) and 4 Spring Washers (c) and 4 Flat Washers (d). DO NOT tighten the top bolt first.

WARNING!! DO NOT OVER TIGHTEN. OVER TIGHTENING COULD LEAD TO DAMAGE OF THE PRODUCT. TIGHTEN ONLY UNTIL SECURE AND STABLE.