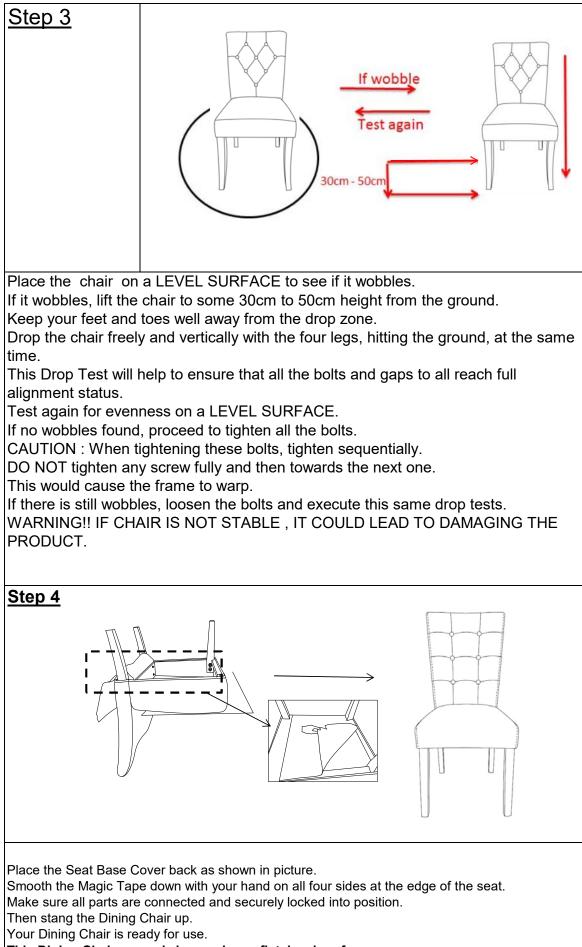

Now tighten the bottom bolt first, then the bolt on the top by using 4 Bolts (b) and 4 Spring Washers (c) and 4 Flat Washers (d). DO NOT tighten the top bolt first.

WARNING!! DO NOT OVER TIGHTEN. OVER TIGHTENING COULD LEAD TO DAMAGE OF THE PRODUCT. TIGHTEN ONLY UNTIL SECURE AND STABLE.