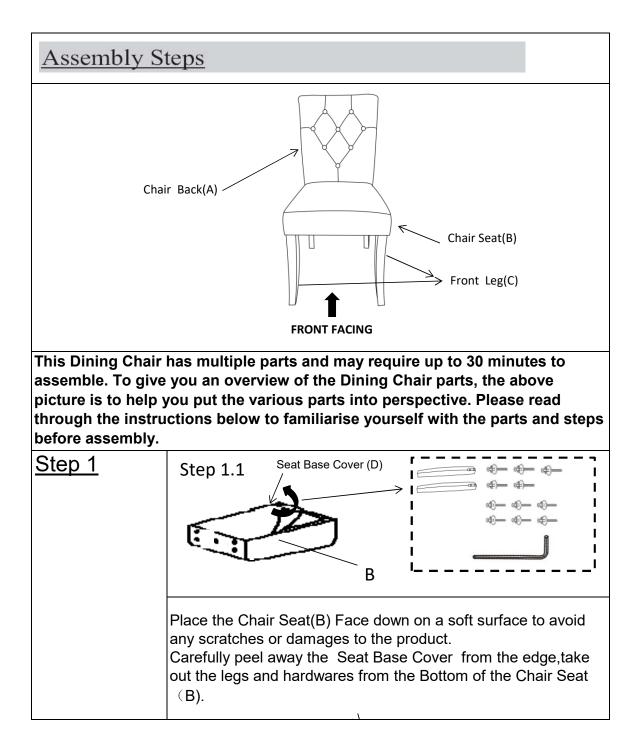

|           |               |     |
| Before<br>Beginning<br>Assembly:                                                                                                                                                                                                                                 |           |               |     |
| <ul> <li>Read instructions, cover to cover-</li> <li>Have 2 adults on hand for assembly-</li> <li>Do not assemble on flooring or carpet-</li> <li>Assemble on a clean non-marring surface (packing foam)-</li> <li>Save all packaging until finished-</li> </ul> |           |               |     |







Now tighten the bottom bolt first, then the bolt on the top by using 4 Bolts (b) and 4 Spring Washers (c) and 4 Flat Washers (d). DO NOT tighten the top bolt first.

WARNING!! DO NOT OVER TIGHTEN. OVER TIGHTENING COULD LEAD TO DAMAGE OF THE PRODUCT. TIGHTEN ONLY UNTIL SECURE AND STABLE.