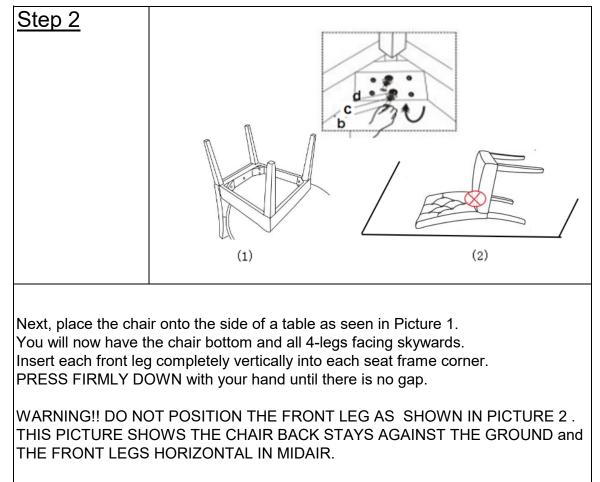

|           |               |     |
| Before<br>Beginning<br>Assembly:                                                                                                                                                                                                                                 |           |               |     |
| <ul> <li>Read instructions, cover to cover-</li> <li>Have 2 adults on hand for assembly-</li> <li>Do not assemble on flooring or carpet-</li> <li>Assemble on a clean non-marring surface (packing foam)-</li> <li>Save all packaging until finished-</li> </ul> |           |               |     |







Now tighten the bottom bolt first, then the bolt on the top by using 4 Bolts (b) and 4 Spring Washers (c) and 4 Flat Washers (d). DO NOT tighten the top bolt first.

WARNING!! DO NOT OVER TIGHTEN. OVER TIGHTENING COULD LEAD TO DAMAGE OF THE PRODUCT. TIGHTEN ONLY UNTIL SECURE AND STABLE.