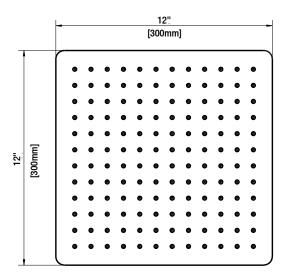

#### FEATURES

- · 1-Functions Showerhead
- 12" Spray face
- · 1/2-14NPSM Connection
- 2.5 GPM Flow Rate
- · Easy Installation

# INSTALLATION DIMENSIONS

Glacier Bay reserves the right to make changes in specifications and materials and to change and discontinue models, both without notice or obligation. Dimensions are for reference only.