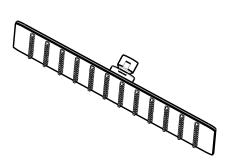

#### FEATURES

- · 1-Functions Showerhead
- 12" Spray face
- · 1/2-14NPSM Connection
- 2.5 GPM Flow Rate
- · Easy Installation

# INSTALLATION DIMENSIONS

Glacier Bay reserves the right to make changes in specifications and materials and to change and discontinue models, both without notice or obligation. Dimensions are for reference only.