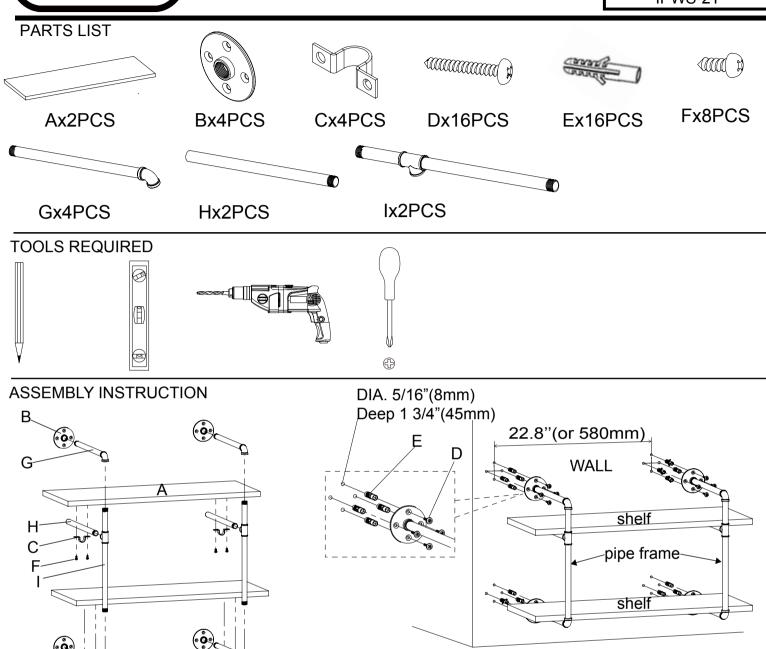

## 2 Tier Iron Pipe Wall Shelving

MODEL NUMBER IPWS-2T

Here are two options to complete the installations:

## Option 1:

- Step 1:Install two pipe frames seperately with parts (B)(G)(H)(I).
- Step 2:Screw shelfs (A) on the pipe frames with screws(F) and shelf brackets(C).
- Step 3:Mark a line on the wall using a gradienter. Mark the wall study location on the wall. Mount the frames to the study. Drilling DIA. 5/16"(8mm)Deep 1 3/4"(45mm) into the wall and fitting anchor (E). Mount the pipe frames to the study. Screw pipe frames with (D).

## Option 2:

- Step 1:Install two pipe frames seperately with parts (B)(G)(H)(I).
- Step 2:Mount two pipe frames to the wall with the center-to-center distance 22.8" (or 580mm).
- Step 3:Assemble shelfs (A) on the pipe frames with screws(F) and shelf brackets(C).