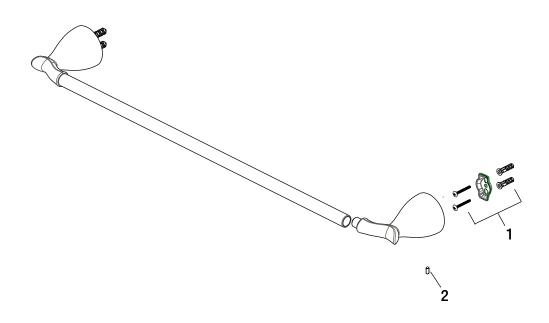

| Part | Description      | Part #  | Internet<br>SKU # | Store<br>SKU # |
|------|------------------|---------|-------------------|----------------|
| 1    | Plastic Anchor   |         |                   |                |
|      | Mounting Bracket | RP80216 | 207107177         |                |
|      | Wood Screw       |         |                   |                |
| 2    | Set Screw        | RP50041 |                   |                |