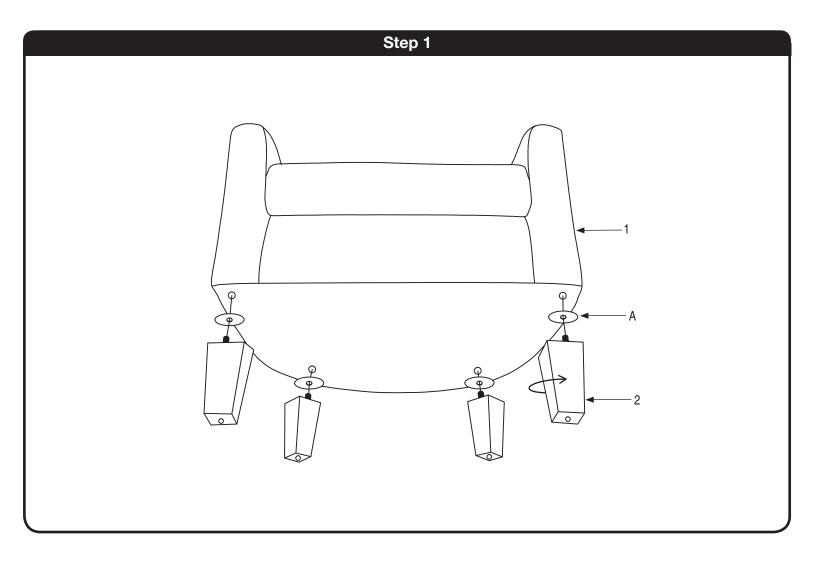

**Assembly Instructions - Important:** Carefully unpack and identify each component before attempting to assemble. Refer to parts list. Please take care when assembling the unit and always set the parts on a clean, soft surface. If you require any assistance with assembly, parts or information on other products, please visit our website: www.avesix.com or call or write us.

| HARDWARE LIST |   |        |       |
|---------------|---|--------|-------|
| A             | 0 | WASHER | 4 PCS |