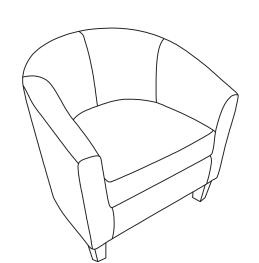

**Assembly Instructions - Important:** Carefully unpack and identify each component before attempting to assemble. Refer to parts list. Please take care when assembling the unit and always set the parts on a clean, soft surface. If you require any assistance with assembly, parts or information on other products, please visit our website: www.avesix.com or call or write us.

| HARDWARE LIST |   |        |       |
|---------------|---|--------|-------|
| A             | 0 | WASHER | 4 PCS |