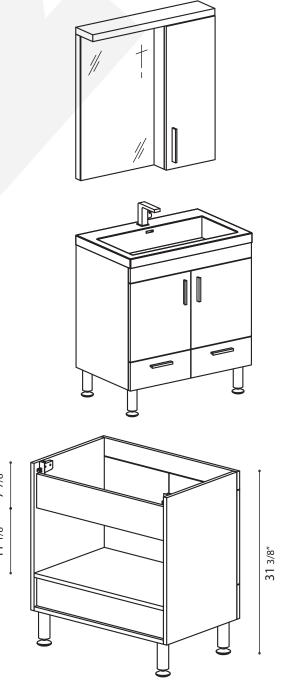

# The Modern

HKGB-8085-B, HKGB-8085-G, HKGB-8085-LO, HKGB-8085-W **Vanity** 

| Base Box Dimensions   | W: 32″ H: 28″ | D: 21" G.W | 80 lbs |
|-----------------------|---------------|------------|--------|
| Basin Box Dimensions  | W: 32" H: 8"  | D: 22" G.W | 40 lbs |
| Mirror Box Dimensions | W: 34" H: 32" | D: 8" G.W  | 55 lbs |

### NOTE: All dimensions & specifications are approximate and subject to change without notice.

Front view

Side view

Back view

NOTE: All dimensions & specifications are approximate and subject to change without notice.