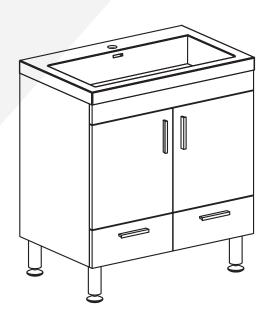

# The Modern

HKGB-8085-B, HKGB-8085-G, HKGB-8085-LO, HKGB-8085-W **Vanity** 

| Base Box Dimensions   | W: 32″ H: 28″ | D: 21" G.W | 80 lbs |
|-----------------------|---------------|------------|--------|
| Basin Box Dimensions  | W: 32" H: 8"  | D: 22" G.W | 40 lbs |
| Mirror Box Dimensions | W: 34" H: 32" | D: 8" G.W  | 55 lbs |