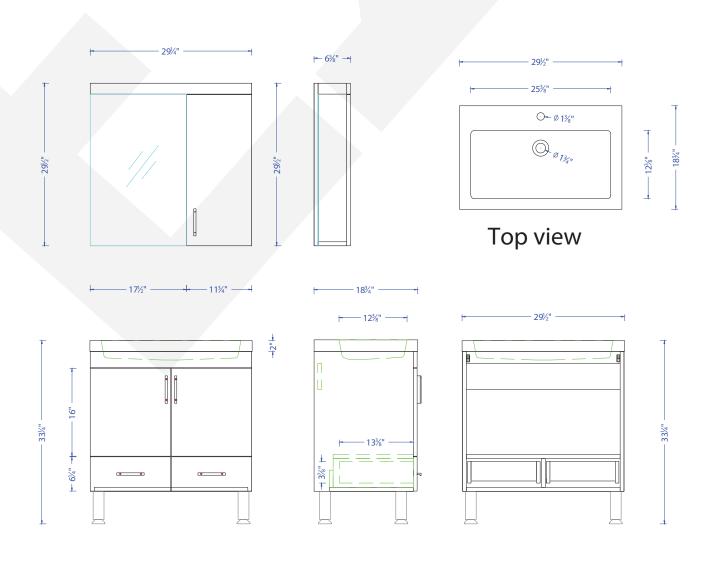

# The Modern

HKGB-8085-B, HKGB-8085-G, HKGB-8085-LO, HKGB-8085-W **Vanity** 

| Base Box Dimensions   | W: 32″ H: 28″ | D: 21" G.W | 80 lbs |
|-----------------------|---------------|------------|--------|
| Basin Box Dimensions  | W: 32" H: 8"  | D: 22" G.W | 40 lbs |
| Mirror Box Dimensions | W: 34" H: 32" | D: 8" G.W  | 55 lbs |

### NOTE: All dimensions & specifications are approximate and subject to change without notice.

Front view

Side view

Back view

NOTE: All dimensions & specifications are approximate and subject to change without notice.