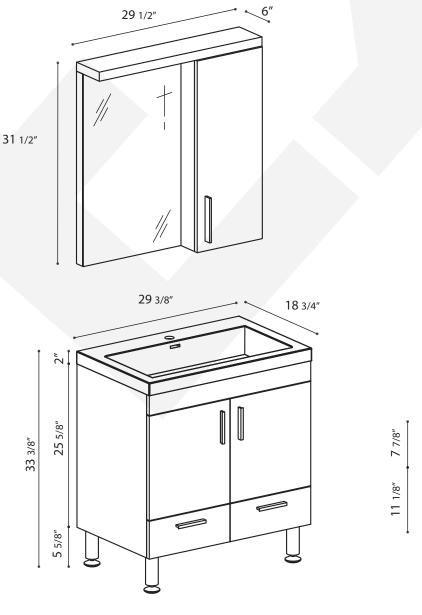

# The Modern

HKGB-8085-B, HKGB-8085-G, HKGB-8085-LO, HKGB-8085-W **Vanity** 

| Base Box Dimensions   | W: 32″ H: 28″ | D: 21" G.W | 80 lbs |
|-----------------------|---------------|------------|--------|
| Basin Box Dimensions  | W: 32" H: 8"  | D: 22" G.W | 40 lbs |
| Mirror Box Dimensions | W: 34" H: 32" | D: 8" G.W  | 55 lbs |

### NOTE: All dimensions & specifications are approximate and subject to change without notice.

Front view

Side view

Back view

NOTE: All dimensions & specifications are approximate and subject to change without notice.