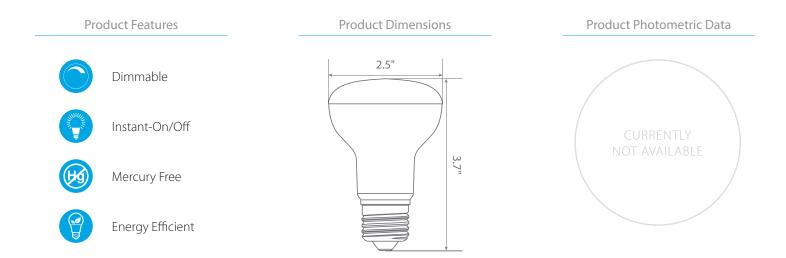

## **Product Description**

**LED** ER20-2050*e* delivers superior brightness, valuable energy savings, long lasting performance and true color perception. This flood R20 LED bulb is ideal for ambient lighting due to its uniform \*cool white light (5000K) replacing conventional 50 Watt incandescent bulbs. Built-in MCOB LED Technology offers exceptional light uniformity, energy efficiency, and optimal heat dissipation guaranteeing durability and constant bulb performance. Enjoy features such as: instant on, dimming options, shatter resistance and mercury free.