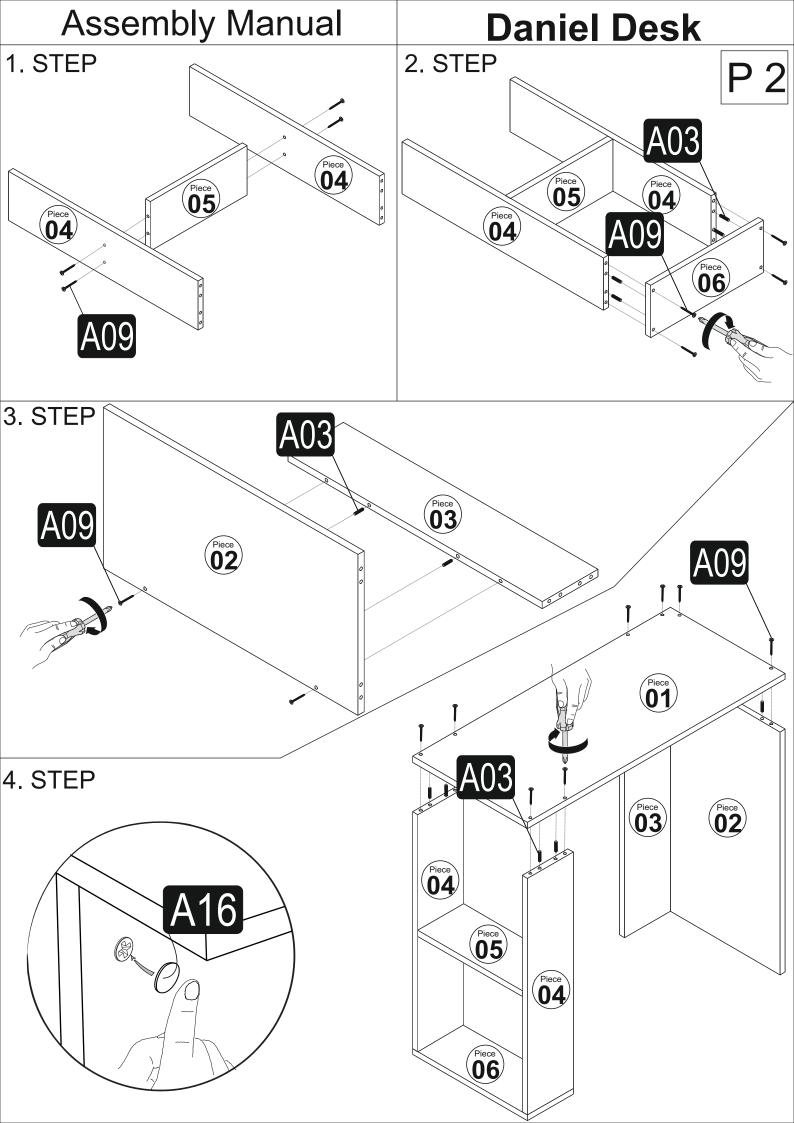

## Dear Customer,

The product you bought was subjected to all sorts of test and control before sending out to you. Even in this situation, sometimes happen that some component is damaged durin the transportation. In such please do not sent the whole article back us. Just request/order the damaged part. While requesting the required part, describe it exactly by looking to service card. Missing part will be sent you as soon as possible. Before start assembling, please check the whole components and accessories according to the lists. After being sure that every part and accessory are okay and right, start assembling. Before start assembling, please clean all the components with a damp cloth. If you bought more than one product, to prevent confusion be sure that you completed the first product. Then start the other product's assembling.