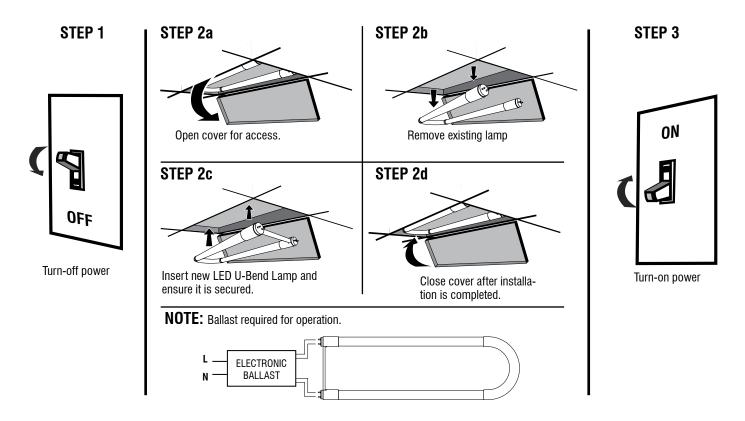

## PLEASE REVIEW THE INSTRUCTIONS AND WARNINGS LISTED BELOW PRIOR TO PROPER INSTALLATION

| WARNINGS                                                                                                                                                                                                                                                                                                                                                                                                                                                                                                                                                                                                                                                                                         | CAUTIONS                                                                                                                                                                                                                                                                                                                                                                                                                                                                                                                                                                                                                           |
|--------------------------------------------------------------------------------------------------------------------------------------------------------------------------------------------------------------------------------------------------------------------------------------------------------------------------------------------------------------------------------------------------------------------------------------------------------------------------------------------------------------------------------------------------------------------------------------------------------------------------------------------------------------------------------------------------|------------------------------------------------------------------------------------------------------------------------------------------------------------------------------------------------------------------------------------------------------------------------------------------------------------------------------------------------------------------------------------------------------------------------------------------------------------------------------------------------------------------------------------------------------------------------------------------------------------------------------------|
| <ul> <li>Risk of fire</li> <li>Ballast is required for proper operation.</li> <li>For ballast compatibility list visit: www.eurilighting.com</li> <li>Risk of electric shock – disconnect power at source before installation</li> <li>Do not make or alter any open holes in an enclosure of wiring or<br/>electrical components during installation.</li> <li>Do not install this lamp into a pre-heat luminaire.</li> <li>If lamp or luminaire exhibits abnormal operation (buzzing, flickering,<br/>minimal light, etc.), turn off power, remove lamp and contact us. For<br/>more information please visit www.eurilighting.com or call our toll-free<br/>number 1-888-743-5766.</li> </ul> | <ul> <li>Do not use with dimmers.</li> <li>Do not look directly at the operating LED lamp.</li> <li>Do not touch this product with wet hands.</li> <li>Do not disassemble, repair or alter lamp.</li> <li>Designed for indoor applications only.</li> <li>Suitable for damp locations.</li> <li>The luminaires shall be grounded.</li> <li>Avoid contact with lamp pins during installation.</li> <li>To prevent early lamp failure: Lamp should only be installed in operating environments ranging between -20° C and +50° C .</li> <li>This Device is not intended for use with emergency exits or emergency lights.</li> </ul> |
| DIRECT REPLACEMENT INSTALLATION INSTRUCTIONS                                                                                                                                                                                                                                                                                                                                                                                                                                                                                                                                                                                                                                                     |                                                                                                                                                                                                                                                                                                                                                                                                                                                                                                                                                                                                                                    |
| 1. Turn-off power before installation   2. Replace traditional fluorescent tube with LED tube   3. Turn-on power and enjoy your new LED tube.                                                                                                                                                                                                                                                                                                                                                                                                                                                                                                                                                    |                                                                                                                                                                                                                                                                                                                                                                                                                                                                                                                                                                                                                                    |