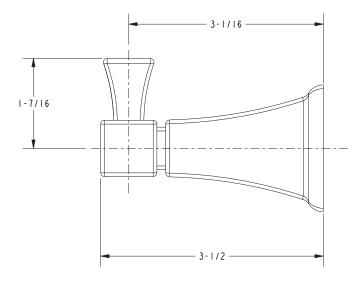

f manufacture:

• All applicable US Federal and State material regulations

#### **Colors / Finishes**

09: Old World Bronze
15: Polished Nickel
15S: Satin Nickel - PVD
26: Polished Chrome



| Specified Model |                  |                      |
|-----------------|------------------|----------------------|
| Model           | Description      | Colors   Finishes    |
| 81-12           | Single Robe Hook | □ 09 □ 15 □ 15S □ 26 |

## Product Specification Add "Length Indicator and Color / Finish" suffix to Model number, below.

The Single Robe Hook shall be made of solid metal construction. Single Robe Hook shall complement Newport 365 Rydder product series. Single Robe Hook shall be Newport Brass Model 81-12/\_\_\_\_.

# **81-12**

## **PRODUCT DIMENSIONS** (Units are in inches)