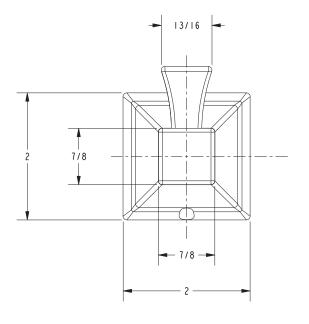

of manufacture:

• All applicable US Federal and State material regulations

#### **Colors / Finishes**

09: Old World Bronze
15: Polished Nickel
15S: Satin Nickel - PVD
26: Polished Chrome



| Specified Model |                  |                      |
|-----------------|------------------|----------------------|
| Model           | Description      | Colors   Finishes    |
| 81-12           | Single Robe Hook | □ 09 □ 15 □ 15S □ 26 |

## Product Specification Add "Length Indicator and Color / Finish" suffix to Model number, below.

The Single Robe Hook shall be made of solid metal construction. Single Robe Hook shall complement Newport 365 Rydder product series. Single Robe Hook shall be Newport Brass Model 81-12/\_\_\_\_.

# **81-12**

## **PRODUCT DIMENSIONS** (Units are in inches)