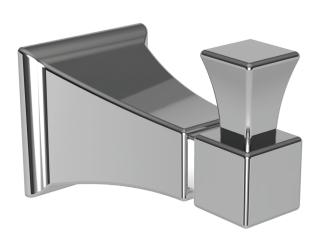

#### **Robe Hook**

81-12

## Product Specification Add "Length Indicator and Color / Finish" suffix to Model number, below.

The Single Robe Hook shall be made of solid metal construction. Single Robe Hook shall complement Newport 365 Rydder product series. Single Robe Hook shall be Newport Brass Model 81-12/\_\_\_\_.