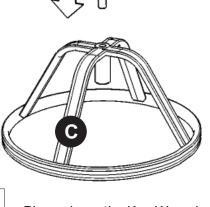

## **Chair Assembly**

Slide Connecter (B) into Base (C)

Place Seat (A) onto unit with Bolts, Spring Washers, Flat Washers and Nuts. (see Figure 1)

Tighten all Bolts with Key Wrench. Cover all Nuts and Bolt heads with Nut Caps and Bolt Caps.