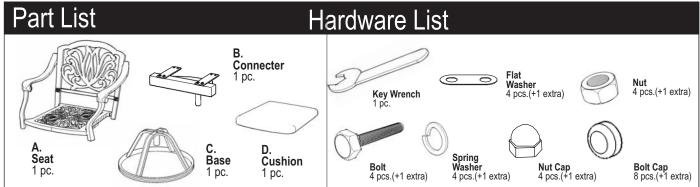

## **Chair Assembly**

Slide Connecter (B) into Base (C)

Place Seat (A) onto unit with Bolts, Spring Washers, Flat Washers and Nuts. (see Figure 1)

Tighten all Bolts with Key Wrench. Cover all Nuts and Bolt heads with Nut Caps and Bolt Caps.