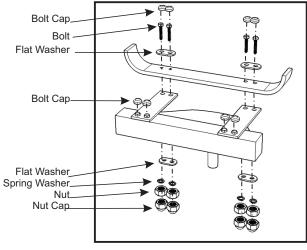

## **Chair Assembly**

Slide Connecter (B) into Base (C)

Place Seat (A) onto unit with Bolts, Spring Washers, Flat Washers and Nuts. (see Figure 1)

Tighten all Bolts with Key Wrench. Cover all Nuts and Bolt heads with Nut Caps and Bolt Caps.

Place Cushion (D) onto seat.

Use the tie-downs on Cushion (D) to attach to chair.

Please keep the Key Wrench as you may need to retighten the Bolts in the future.

Figure 1