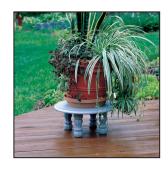

## **PLANT HOLDER**

**Step 4:** Apply desired finish to Plant Holder.

Visit www.waddellmfg.com "How to Videos" for video instruction