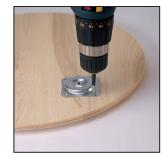

## **Tools Needed:**

Drill

5/32" Drill Bit

Phillips Head Screwdriver

**Step 1:** Measure and pre-drill holes on the bottom of the Table Top for Straight Top Plate installation. Be sure to place Straight Top Plate at least 1/4" in from edges.