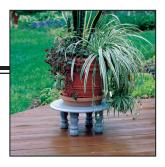

## **PLANT HOLDER**

**Step 4:** Apply desired finish to Plant Holder.

Visit www.waddellmfg.com "How to Videos" for video instruction