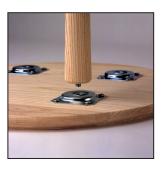

**Step 2:** Use the provided screws to secure the Straight Top Plates to the bottom of the Table Top surface.

**Step 3:** Attach the Traditional Table Legs by screwing the hanger bolts into each Straight Top Plate.