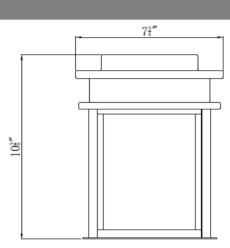

# Dimensions

#### Warranty & Compliances

| Warranty   |  |
|------------|--|
| UL/ ETL    |  |
| ADA        |  |
| EnergyStar |  |

10 Year Limited Warranty ETL Listed for use outdoors N/A N/A

 $4\frac{3}{8}''$ 