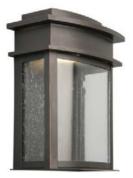

# Fairview LED Outdoor Wall Light ORB

## **Specifications**

| Material Construction: | Formed steel                |
|------------------------|-----------------------------|
| Lens:                  | Clear Seedy Glass           |
| Lamp Type & Wattage:   | Integrated 8 Watt LED Light |
| Lumens:                | 390                         |
| Correlated Color Temp: | 3000K                       |
| Color Rendering Index: | 83 CRI                      |
| Rated Life:            | 50,000 Hours                |
| Mounting:              | Wall mounted                |
| Finish:                | Oil Rubbed Bronze           |
| Voltage:               | 120V                        |
| Weight:                | 4.05 lbs.                   |
| Dimmable (Y/N):        | Non-dimmable                |