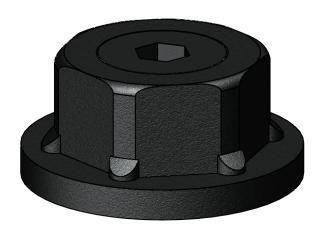

# Product & Packaging Specs 1 1/2" Hex Cap Nut (HCN) Item #: 56621

Weight: 0.04 LBS

Scale: 1:1