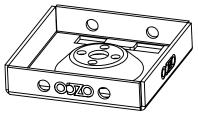

#### **Product & Packaging Specs**

Lite 4x4 Post Base (4x4-PB-LSL)

Item #: 54207

54407

Weight: 2.60 LBS

Scale: 1:1

Last updated: 11/3/2017

54207