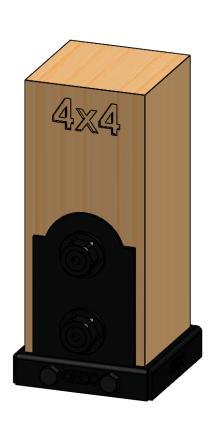

#### **Product & Packaging Specs**

Lite 4x4 Post Base (4x4-PB-LSL)

Item #: 54207

54407

Weight: 2.60 LBS

Scale: 1:1

Last updated: 11/3/2017

54207