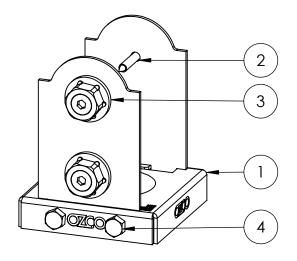

|  | [1 <sub>4</sub> 5. | 49]<br>86 |
|--|--------------------|-----------|
|  |                    | <u> </u>  |

Weight: 2.60 LBS

Scale: 1:3

| _ |             |      |                                 |                                                                  |  |
|---|-------------|------|---------------------------------|------------------------------------------------------------------|--|
|   | ITEM<br>NO. | QTY. | PART NUMBER                     | DESCRIPTION                                                      |  |
|   | 1           | 1    | 54207-11                        | Base, Lite 4x4<br>Post                                           |  |
|   | 2           | 2    | 54207-12                        | Plate,<br>Compression<br>Lite 4x4 Post<br>Base, Laredo<br>Sunset |  |
|   | 3           | 0.16 | 56625                           | Screw, OWT 1-<br>3/4" (45mm)<br>Timber with<br>HCN               |  |
|   | 4           | 4    | HBOLT 0.3750-<br>16x0.75x0.75-N |                                                                  |  |

#### **Product & Packaging Specs**

Lite 4x4 Post Base (4x4-PB-LSL)

Item #: 54207

54407

Weight: 2.60 LBS

Scale: 1:1

Last updated: 11/3/2017

54207