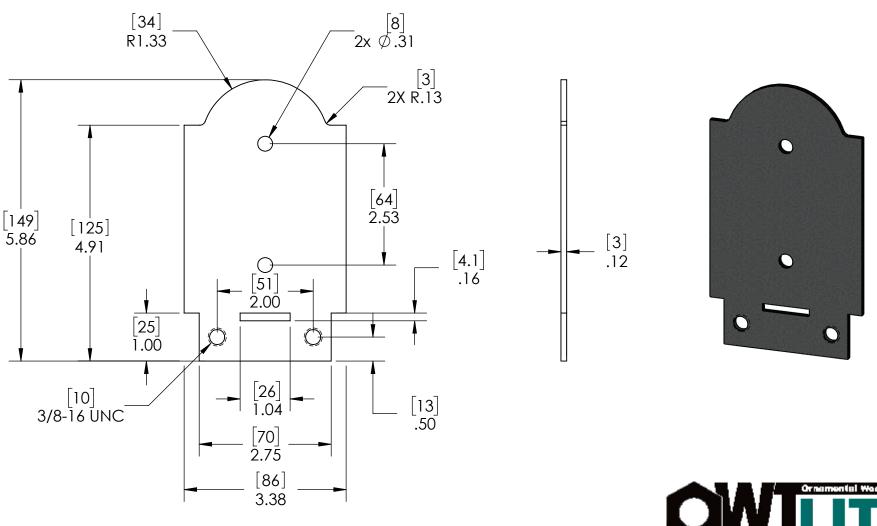

#### **Product & Packaging Specs** Plate, Compression Lite 4x4 Post Base, Laredo Sunset Item #: 54207-12

Weight: 0.58 LBS

Scale: 1:2