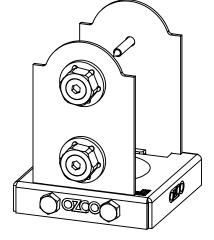

#### **Product & Packaging Specs**

Lite 4x4 Post Base (4x4-PB-LSL)

Item #: 54207

54407

Weight: 2.60 LBS

Scale: 1:1

Last updated: 11/3/2017

54207