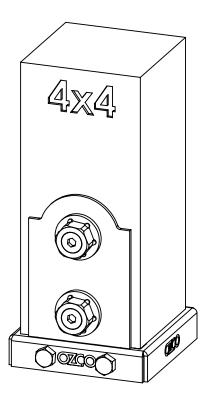

#### **Product & Packaging Specs**

Lite 4x4 Post Base (4x4-PB-LSL)

Item #: 54207

54407

Weight: 2.60 LBS

Scale: 1:1

Last updated: 11/3/2017

54207