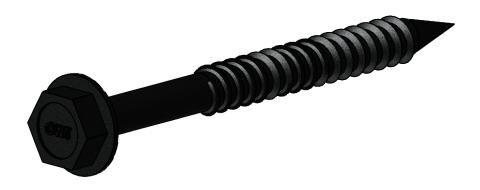

#### Product & Packaging Specs Screw, OWT 2-3/4" (70mm) Timber Item #: 56626

Weight: 0.02 LBS

Scale: 2:1