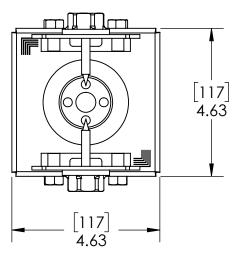

|  | [1 <sub>4</sub> 5. | 49]<br>86 |
|--|--------------------|-----------|
|  |                    | <u> </u>  |

Weight: 2.60 LBS

Scale: 1:3

| _ |             |      |                                 |                                                                  |  |
|---|-------------|------|---------------------------------|------------------------------------------------------------------|--|
|   | ITEM<br>NO. | QTY. | PART NUMBER                     | DESCRIPTION                                                      |  |
|   | 1           | 1    | 54207-11                        | Base, Lite 4x4<br>Post                                           |  |
|   | 2           | 2    | 54207-12                        | Plate,<br>Compression<br>Lite 4x4 Post<br>Base, Laredo<br>Sunset |  |
|   | 3           | 0.16 | 56625                           | Screw, OWT 1-<br>3/4" (45mm)<br>Timber with<br>HCN               |  |
|   | 4           | 4    | HBOLT 0.3750-<br>16x0.75x0.75-N |                                                                  |  |

#### **Product & Packaging Specs**

Lite 4x4 Post Base (4x4-PB-LSL)

Item #: 54207

54407

Weight: 2.60 LBS

Scale: 1:1

Last updated: 11/3/2017

54207