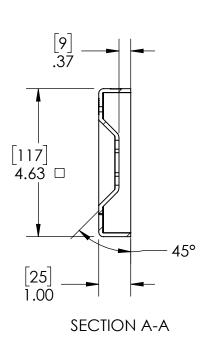

------------------|--|
|   | ITEM<br>NO. | QTY. | PART NUMBER                     | DESCRIPTION                                                      |  |
|   | 1           | 1    | 54207-11                        | Base, Lite 4x4<br>Post                                           |  |
|   | 2           | 2    | 54207-12                        | Plate,<br>Compression<br>Lite 4x4 Post<br>Base, Laredo<br>Sunset |  |
|   | 3           | 0.16 | 56625                           | Screw, OWT 1-<br>3/4" (45mm)<br>Timber with<br>HCN               |  |
|   | 4           | 4    | HBOLT 0.3750-<br>16x0.75x0.75-N |                                                                  |  |













Weight: 2.60 LBS Scale: 1:1

#### **Product & Packaging Specs**

Base, Lite 4x4 Post Item #: 54207-11



















Weight: 1.14 LBS

Scale: 1:3

#### **Product & Packaging Specs** Plate, Compression Lite 4x4 Post Base, Laredo Sunset Item #: 54207-12



Weight: 0.58 LBS

Scale: 1:2





# Product & Packaging Specs 1 1/2" Hex Cap Nut (HCN) Item #: 56621



Weight: 0.04 LBS

Scale: 1:1



#### Product & Packaging Specs Screw, OWT 2-3/4" (70mm) Timber Item #: 56626



Weight: 0.02 LBS

Scale: 2:1



#### **Product & Packaging Specs**

Item #:



Weight: LBS Scale: 2:1

Last updated: 11/3/2017



Weight: 2.60 LBS

Scale: 1:1

Last updated: 11/3/2017



Weight: 2.60 LBS

Scale: 1:1

Last updated: 11/3/2017



Weight: 2.60 LBS

Scale: 1:1

Last updated: 11/3/2017

additional box packing instructionscellophane clear wrap package



Weight: 2.60 LBS

Scale: 1:1



54307

Weight: 2.60 LBS

Scale: 1:1