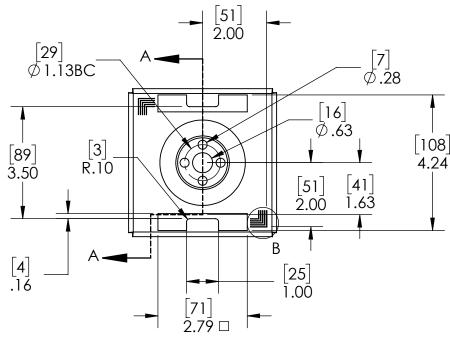

#### **Product & Packaging Specs**

Lite 4x4 Post Base (4x4-PB-LSL)

Item #: 54207

54407

Weight: 2.60 LBS

Scale: 1:1

Last updated: 11/3/2017

54207