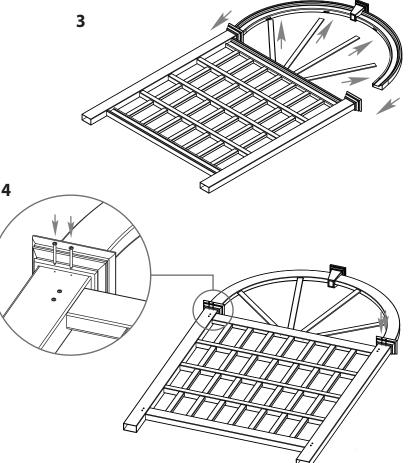

## 3

Starting on one end, guide the arch assembly and arch spindles into the pre-routed holes as shown.

#### 4

Fasten the arch assembly to the posts using four screws (2 per post) provided.

Enduring Garden Architecture

1915 Dove St., Port Huron MI USA 48060 Toll Free Phone: 1 800 282 9346 Toll Free Fax: 1 877 464 9286