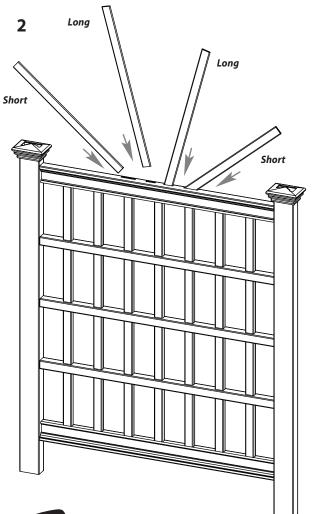

#### 1

Place the post cap onto each of the post. Note that there are left and right post caps. Please see image aside for orientation.