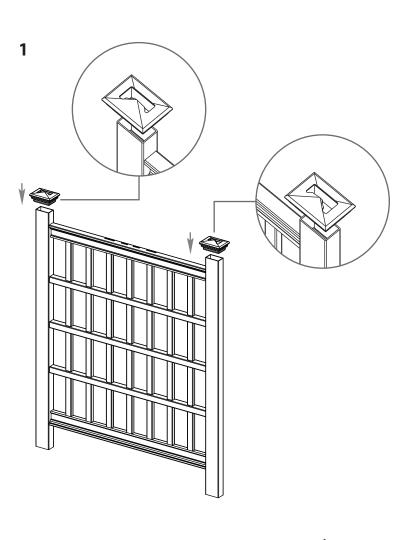

#### 2

Insert the arch spindles into the top rail as shown. The short spindles would be on the outer side of the rail, and the long spindles would be on the inner side of the rail.