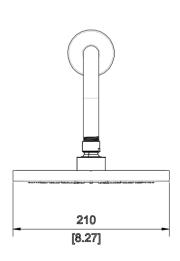

### **FEATURES**

- · ABS Single Function Ellipse Showerhead with 12" S.S arm & flange
- · Rub-Clean Nozzles
- · 11.69x8.27" spray face
- · Plated shower face
- · 1/2-14NPSM Connection
- · 2.5 GPM Flow Rate
- · Easy Installation

#### INSTALLATION DIMENSIONS

■ GLACIER BAY. reserves the right to make changes in specifications and materials and to change and discontinue models, both without the notice or obligation. Dimensions are for reference only.