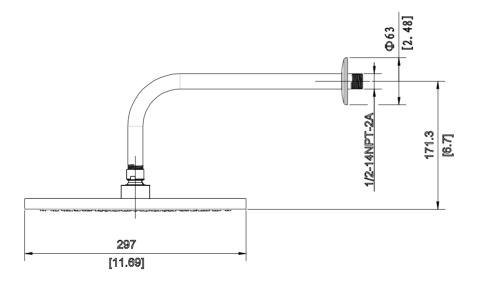

### **FEATURES**

- · ABS Single Function Ellipse Showerhead with 12" S.S arm & flange
- · Rub-Clean Nozzles
- · 11.69x8.27" spray face
- · Plated shower face
- · 1/2-14NPSM Connection
- · 2.5 GPM Flow Rate
- · Easy Installation

#### INSTALLATION DIMENSIONS

■ GLACIER BAY. reserves the right to make changes in specifications and materials and to change and discontinue models, both without the notice or obligation. Dimensions are for reference only.