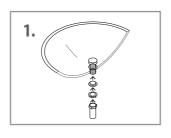

# **Attaching Counter Top To Cabinet**

- 1. Apply continuous stream of quality silicon glue to the top of the cabinet where the integrated sink needs to be placed.
- 2. Place the integrated sink on the glued cabinet.
- **3.** Do not use the sink instantly. Wait approximately for 24 hours so that the silicon glue can dry.

# **Installing the drain**

- 1. After installing the counter top on the cabinet, put the drain assembly inside the hole in the sink and fix it firmly.
- 2. Tie up the mounting rubbers and metal rings from the bottom of the drain
- 3. Connect the trap onto the drain bottom.