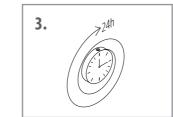

# **Attaching Counter Top To Cabinet**

- 1. Apply continuous stream of quality silicon glue to the top of the cabinet where the integrated sink needs to be placed.
- 2. Place the integrated sink on the glued cabinet.
- **3.** Do not use the sink instantly. Wait approximately for 24 hours so that the silicon glue can dry.