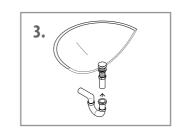

# **Installing the drain**

- 1. After installing the counter top on the cabinet, put the drain assembly inside the hole in the sink and fix it firmly.
- 2. Tie up the mounting rubbers and metal rings from the bottom of the drain
- 3. Connect the trap onto the drain bottom.