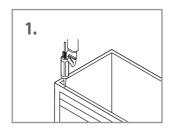

# **Attaching Counter Top To Cabinet**

- 1. Apply continuous stream of quality silicon glue to the top of the cabinet where the integrated sink needs to be placed.
- 2. Place the integrated sink on the glued cabinet.
- **3.** Do not use the sink instantly. Wait approximately for 24 hours so that the silicon glue can dry.