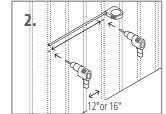

# **Hanging Mirror On The Wall**

- 1. Measure the distance between the screw holes from the back of the mirror.
- **2.** Locate the studs on the wall. They are normally placed 12" to 16" apart from each other. Drill two holes on the studs as per your previous measurement.
- **3.** Insert the plastic plugs into the drilled holes and then insert screws into the plastic plugs. Tie up the screws till they remain at least 0.5'' 0.75'' outside the wall.
- 4. Hang the mirror on to the screws.