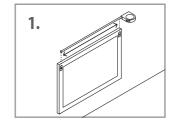

# **Hanging Mirror On The Wall**

- 1. Measure the distance between the screw holes from the back of the mirror.
- **2.** Locate the studs on the wall. They are normally placed 12" to 16" apart from each other. Drill two holes on the studs as per your previous measurement.
- **3.** Insert the plastic plugs into the drilled holes and then insert screws into the plastic plugs. Tie up the screws till they remain at least 0.5'' 0.75'' outside the wall.
- 4. Hang the mirror on to the screws.