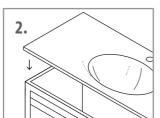

# **Attaching Counter Top To Cabinet**

- 1. Apply continuous stream of quality silicon glue to the top of the cabinet where the integrated sink needs to be placed.
- 2. Place the integrated sink on the glued cabinet.
- **3.** Do not use the sink instantly. Wait approximately for 24 hours so that the silicon glue can dry.