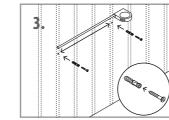

# **Hanging Mirror On The Wall**

- 1. Measure the distance between the screw holes from the back of the mirror.
- **2.** Locate the studs on the wall. They are normally placed 12" to 16" apart from each other. Drill two holes on the studs as per your previous measurement.
- **3.** Insert the plastic plugs into the drilled holes and then insert screws into the plastic plugs. Tie up the screws till they remain at least 0.5'' 0.75'' outside the wall.
- 4. Hang the mirror on to the screws.