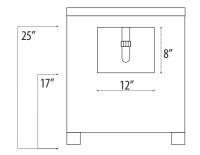

# **PACKING LIST**

**COLLECTION:** Waterfall

**DIMENSIONS:** W 36" | D 17 3/4" | H 34"

- Pre-assembled cabinet
- Integrated sink countertop
- 1 Mirror

- Mirror mounting screws
- Drain
- Instruction Manual