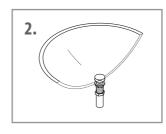

# **Attaching Counter Top To Cabinet**

- 1. Apply continuous stream of quality silicon glue to the top of the cabinet where the integrated sink needs to be placed.
- 2. Place the integrated sink on the glued cabinet.
- **3.** Do not use the sink instantly. Wait approximately for 24 hours so that the silicon glue can dry.