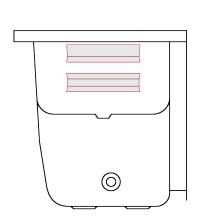

## **Included Features:**

- 1. Acrylic Tub Shell:
  - High quality acrylic
  - Excellent color uniformity
  - · High Gloss White Finish
  - Fiberglass Reinforced
- 2. Low threshold step in 6"
- 3. Stainless Steel Frame with Adjustable Leveling Legs
- 4. Seat: 31" W x 18" L x 17" H
- 5. Two (2) front and one (1) end removable access panel
- 6. Wall and deck mounted stainless steel safety grab bar in plated chrome finish
- 7. Push Controls
- 8. L-shaped door for wheelchair access
- 9. MicroBubble Therapy System 10AMP 1200W
  - 1HP Pump
  - Pressure Vessel
  - · Air Switch and one (1) jet
  - Agitator Valve
- 10. Air Massage System 4.5AMP 486W
  - Seventeen (17) therapeutic air massage jets with backflow valve
  - · Variable speed pump with autopurge
- 11. Heated seat and backrest 4AMP 470W