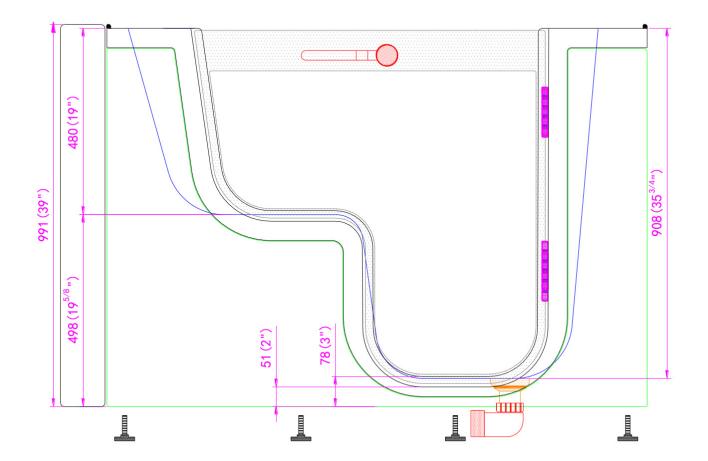

## Transfer XXXL Air Massage + Micro Bubbles Therapy Heated Seat HB Walk In Bathtub

(Wheelchair Accessible)

OLA3655AMH-HB-L Left Drain

Actual Size: 36" W x 55" L x 42" H Shipping Size: 38" W x 57" L x 50" H

## **Included Features:**

- 1. Acrylic Tub Shell:
  - High quality acrylic
  - Excellent color uniformity
  - · High Gloss White Finish
  - Fiberglass Reinforced
- 2. Low threshold step in 6"
- 3. Stainless Steel Frame with Adjustable Leveling Legs
- 4. Seat: 31" W x 18" L x 17" H
- 5. Two (2) front and one (1) end removable access panel
- 6. Wall and deck mounted stainless steel safety grab bar in plated chrome finish
- 7. Push Controls
- 8. L-shaped door for wheelchair access
- 9. MicroBubble Therapy System 10AMP 1200W
  - 1HP Pump
  - Pressure Vessel
  - · Air Switch and one (1) jet
  - Agitator Valve
- 10. Air Massage System 4.5AMP 486W
  - Seventeen (17) therapeutic air massage jets with backflow valve
  - · Variable speed pump with autopurge
- 11. Heated seat and backrest 4AMP 470W