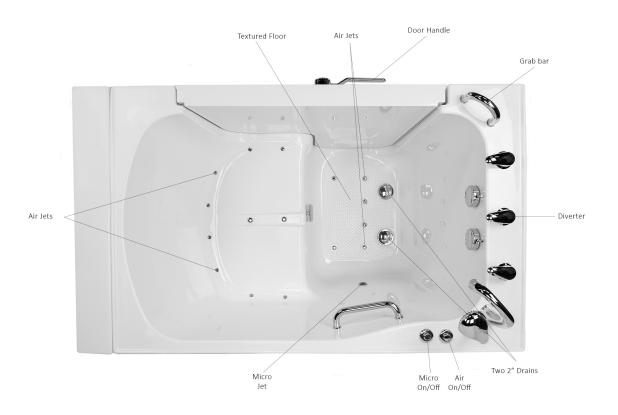

## **Included Features:**

- 1. Acrylic Tub Shell:
  - High quality acrylic
  - Excellent color uniformity
  - · High Gloss White Finish
  - Fiberglass Reinforced
- 2. Low threshold step in 6"
- 3. Stainless Steel Frame with Adjustable Leveling Legs
- 4. Seat: 31" W x 18" L x 17" H
- 5. Two (2) front and one (1) end removable access panel
- 6. Wall and deck mounted stainless steel safety grab bar in plated chrome finish
- 7. Push Controls
- 8. L-shaped door for wheelchair access
- 9. MicroBubble Therapy System 10AMP 1200W
  - 1HP Pump
  - Pressure Vessel
  - · Air Switch and one (1) jet
  - Agitator Valve
- 10. Air Massage System 4.5AMP 486W
  - Seventeen (17) therapeutic air massage jets with backflow valve
  - · Variable speed pump with autopurge
- 11. Heated seat and backrest 4AMP 470W

- 12. Five-Piece Fast Fill Huntington Brass faucet set
  - 14-18 GPM (average) @ 60 PSI
  - Pull out, hand held, chrome plated hand shower with 5 ft. retractable stainless steel braided hose