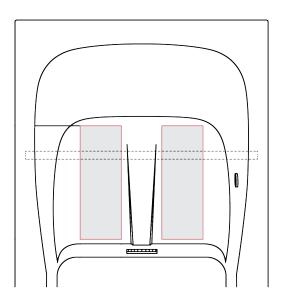

## **Included Features:**

- 1. Acrylic Tub Shell:
  - High quality acrylic
  - Excellent color uniformity
  - · High Gloss White Finish
  - Fiberglass Reinforced
- 2. Low threshold step in 6"
- 3. Stainless Steel Frame with Adjustable Leveling Legs
- 4. Seat: 31" W x 18" L x 17" H
- 5. Two (2) front and one (1) end removable access panel
- 6. Wall and deck mounted stainless steel safety grab bar in plated chrome finish
- 7. Push Controls
- 8. L-shaped door for wheelchair access
- 9. MicroBubble Therapy System 10AMP 1200W
  - 1HP Pump
  - Pressure Vessel
  - · Air Switch and one (1) jet
  - Agitator Valve
- 10. Air Massage System 4.5AMP 486W
  - Seventeen (17) therapeutic air massage jets with backflow valve
  - · Variable speed pump with autopurge
- 11. Heated seat and backrest 4AMP 470W