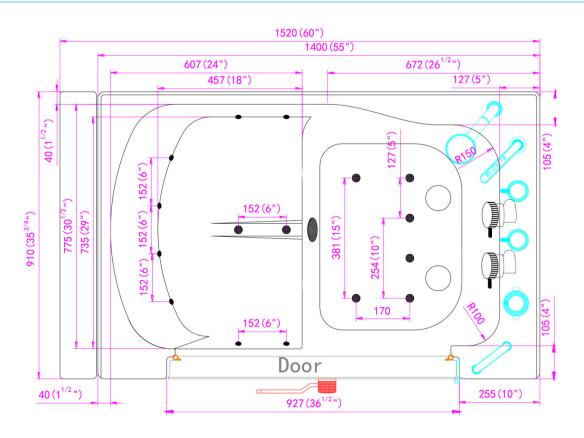

## Transfer XXXL Air Massage + Micro Bubbles Therapy Heated Seat HB Walk In Bathtub

(Wheelchair Accessible)

OLA3655AMH-HB-L Left Drain

Actual Size: 36" W x 55" L x 42" H Shipping Size: 38" W x 57" L x 50" H

Shipping Weight: 300 lbs. Net Weight: 220 lbs.

Water Capacity: 95 gal. US (unoccupied)

55-75 gal. US (occupied)
Approx. Drain Time: +/- 80 sec (unoccupied)\*

\*at ideal home plumbing conditions

OLA3655AMH-HB-R Right Drain

## **Included Features:**

- 1. Acrylic Tub Shell:
  - High quality acrylic
  - Excellent color uniformity
  - · High Gloss White Finish
  - Fiberglass Reinforced
- 2. Low threshold step in 6"
- 3. Stainless Steel Frame with Adjustable Leveling Legs
- 4. Seat: 31" W x 18" L x 17" H
- 5. Two (2) front and one (1) end removable access panel
- 6. Wall and deck mounted stainless steel safety grab bar in plated chrome finish
- 7. Push Controls
- 8. L-shaped door for wheelchair access
- 9. MicroBubble Therapy System 10AMP 1200W
  - 1HP Pump
  - Pressure Vessel
  - · Air Switch and one (1) jet
  - Agitator Valve
- 10. Air Massage System 4.5AMP 486W
  - Seventeen (17) therapeutic air massage jets with backflow valve
  - · Variable speed pump with autopurge
- 11. Heated seat and backrest 4AMP 470W

- 12. Five-Piece Fast Fill Huntington Brass faucet set
  - 14-18 GPM (average) @ 60 PSI
  - Pull out, hand held, chrome plated hand shower with 5 ft. retractable stainless steel braided hose

## **Plumbing**

- Two (2) x 5' long stainless steel braided water supply lines with 3/4" IPS connectors
- Two (2) x 2" floor drains
- · Two (2) PVC 2" drain elbows