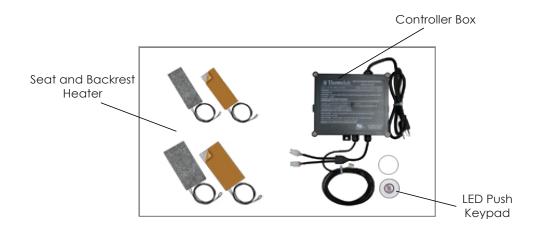

## **Included Features:**

- 1. Acrylic Tub Shell:
  - High quality acrylic
  - Excellent color uniformity
  - · High Gloss White Finish
  - Fiberglass Reinforced
- 2. Low threshold step in 6"
- 3. Stainless Steel Frame with Adjustable Leveling Legs
- 4. Seat: 31" W x 18" L x 17" H
- 5. Two (2) front and one (1) end removable access panel
- 6. Wall and deck mounted stainless steel safety grab bar in plated chrome finish
- 7. Push Controls
- 8. L-shaped door for wheelchair access
- 9. MicroBubble Therapy System 10AMP 1200W
  - 1HP Pump
  - Pressure Vessel
  - · Air Switch and one (1) jet
  - Agitator Valve
- 10. Air Massage System 4.5AMP 486W
  - Seventeen (17) therapeutic air massage jets with backflow valve
  - · Variable speed pump with autopurge
- 11. Heated seat and backrest 4AMP 470W