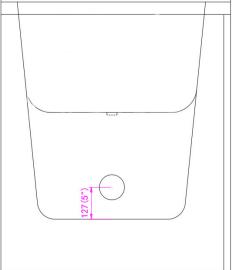

## **Included Features:**

- 1. Acrylic Tub Shell:
  - High quality acrylic
  - Excellent color uniformity
  - · High Gloss White Finish
  - Fiberglass Reinforced
- 2. Low threshold step in 6"
- 3. Stainless Steel Frame with Adjustable Leveling Legs
- 4. Seat: 31" W x 18" L x 17" H
- 5. Two (2) front and one (1) end removable access panel
- 6. Wall and deck mounted stainless steel safety grab bar in plated chrome finish
- 7. Push Controls
- 8. L-shaped door for wheelchair access
- 9. MicroBubble Therapy System 10AMP 1200W
  - 1HP Pump
  - Pressure Vessel
  - · Air Switch and one (1) jet
  - Agitator Valve
- 10. Air Massage System 4.5AMP 486W
  - Seventeen (17) therapeutic air massage jets with backflow valve
  - · Variable speed pump with autopurge
- 11. Heated seat and backrest 4AMP 470W