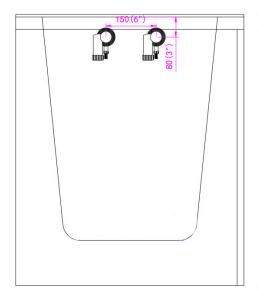

- 12. Five-Piece Fast Fill Huntington Brass faucet set
  - 14-18 GPM (average) @ 60 PSI
  - Pull out, hand held, chrome plated hand shower with 5 ft. retractable stainless steel braided hose