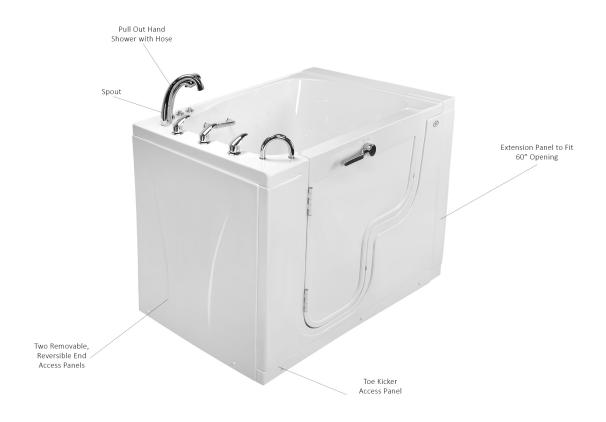

## **Included Features:**

- 1. Acrylic Tub Shell:
  - High quality acrylic
  - Excellent color uniformity
  - · High Gloss White Finish
  - Fiberglass Reinforced
- 2. Low threshold step in 6"
- 3. Stainless Steel Frame with Adjustable Leveling Legs
- 4. Seat: 31" W x 18" L x 17" H
- 5. Two (2) front and one (1) end removable access panel
- 6. Wall and deck mounted stainless steel safety grab bar in plated chrome finish
- 7. Push Controls
- 8. L-shaped door for wheelchair access
- 9. MicroBubble Therapy System 10AMP 1200W
  - 1HP Pump
  - Pressure Vessel
  - · Air Switch and one (1) jet
  - Agitator Valve
- 10. Air Massage System 4.5AMP 486W
  - Seventeen (17) therapeutic air massage jets with backflow valve
  - · Variable speed pump with autopurge
- 11. Heated seat and backrest 4AMP 470W

- 12. Five-Piece Fast Fill Huntington Brass faucet set
  - 14-18 GPM (average) @ 60 PSI
  - Pull out, hand held, chrome plated hand shower with 5 ft. retractable stainless steel braided hose

## **Plumbing**

- Two (2) x 5' long stainless steel braided water supply lines with 3/4" IPS connectors
- Two (2) x 2" floor drains
- · Two (2) PVC 2" drain elbows