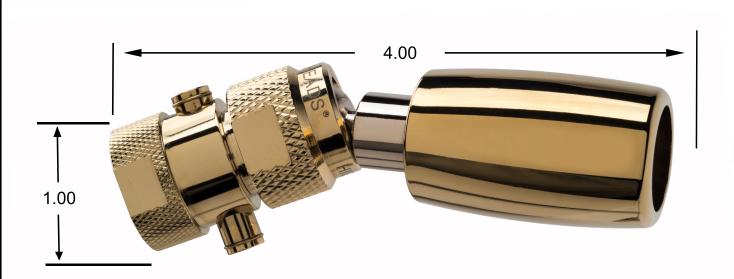

SUBMITTED MODEL NO.

FCS-200-PB-1.8

Classic PLUS PB

JOB NAME ITEM NO.

SUBMITTED AS SHOWN
SUBMITTED AS NOTED

DIMENSIONS IN INCHES

| Specifications                                                             | SPECIFICATION MANUAL |
|----------------------------------------------------------------------------|----------------------|
|                                                                            |                      |
| ① FCS™Patented Stainless Steel Non-Clogging Nozzle with Ball-Joint Swivel  |                      |
| ② Non-Clogging Flow Control 1.8 GPM at 30-80 psi                           |                      |
| ③ Threads: 1/2"-14 NPS Female                                              |                      |
| 4 All Metal Construction; Brass and Stainless Steel; Polished Brass Finish |                      |
| 5 For use with Shower Fixtures Requiring 1/2" NPS Female Threads           |                      |
| 6 Push Button Trickle Valve                                                |                      |
| 7 Certifications: A112.18.1 and WaterSense                                 |                      |
| 8 Compliant with Buy American Act                                          |                      |