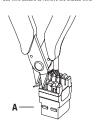

## TRIMMING THE WIRES

#### Use wire cutters to remove the excess wire.

\*NOTE\* Do not twist or break off excess wire.