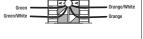

## PLACING THE WIRES

- □ Wiring scheme A is for residential.
- □ Wiring scheme **B** is for commercial.

# Diagram A Green/White Orange Orange/White