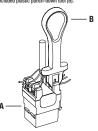

## TERMINATING THE JACK

- Remove 2 1/2" of cable jacket and insert cable into Cat 6 Jack using the wiring standards on the diagram in Step 1.
- Punch down all wires on the lack (A) using the included plastic punch-down tool (B).