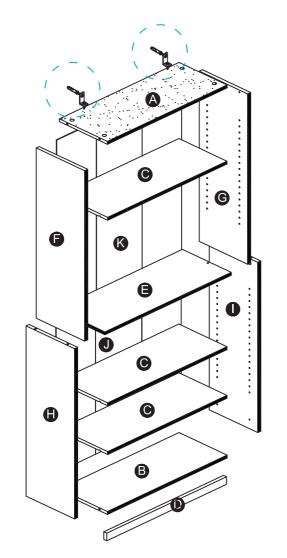

| No | Parts List              | Qty  |
|----|-------------------------|------|
| Α  | Top Panel               | 1pc  |
| В  | Bottom Panel            | 1pc  |
| С  | Shelf Panel             | 3pcs |
| D  | Bottom Bar              | 1pc  |
| Е  | Center Panel            | 1pc  |
| F  | Top Left Side Panel     | 1pc  |
| G  | Top Right Side Panel    | 1рс  |
| Н  | Bottom Left Side Panel  | 1pc  |
| _  | Bottom Right Side Panel | 1pc  |
| J  | Bottom Back Panel       | 1set |
| K  | Top Back Panel          | 1set |