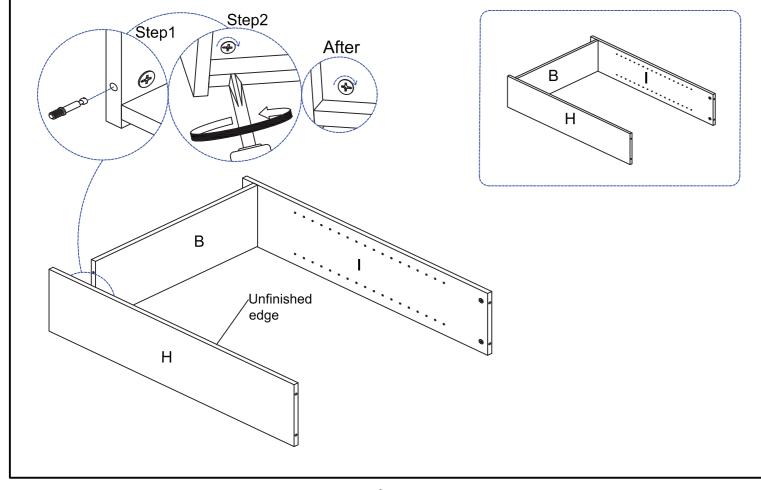

### STEP 4

Insert Mini Fix Bolt (4) into Panel (H) and attach Panel (H) to Panel (B), as shown.