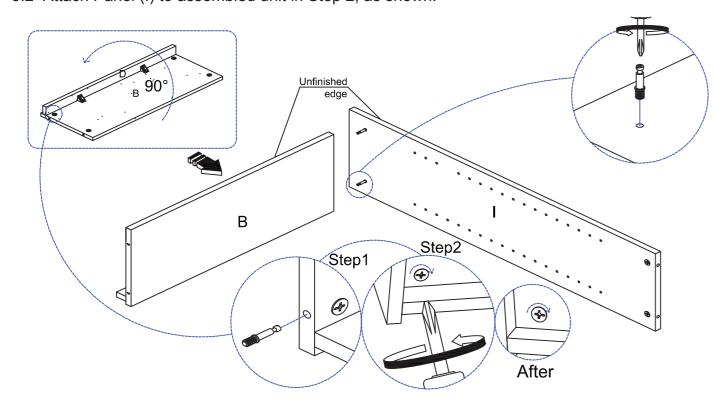

### STEP 3

- 3.1 Insert Mini Fix Bolt (4) into Panel (I) using screwdriver.
- 3.2 Attach Panel (I) to assembled unit in Step 2, as shown.