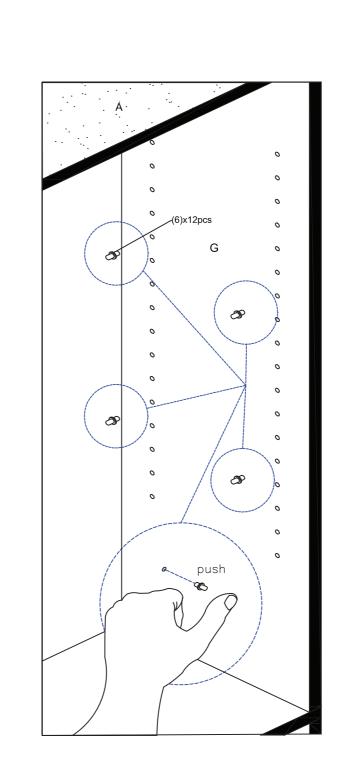

### STEP 9

- 9.1 Insert Shelving Support (6) to the pre-drilled holes on Panel (F,G,H&I).
  9.2 Insert Shelf Panel (C) to the unit, as shown.
  9.3 Fix the unit to the wall using Wall Mounting Set (8) to prevent unit from falling.