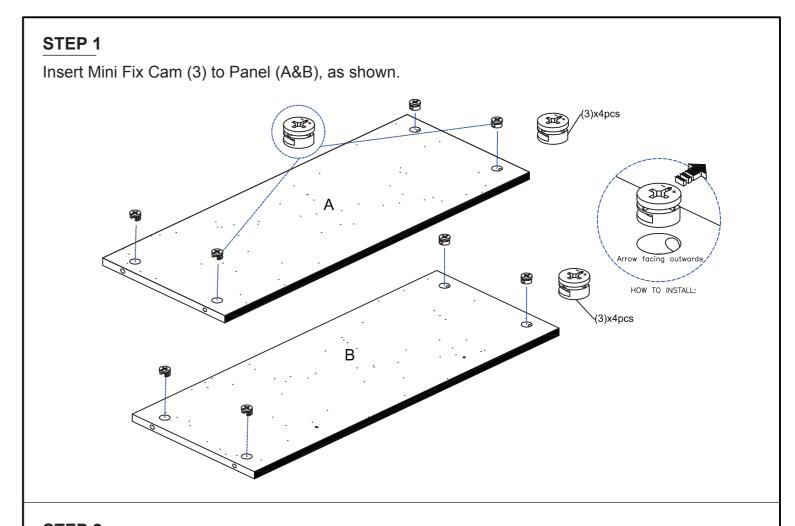

8 14110R120181108

| No | Hardware List     | Qty   |
|----|-------------------|-------|
| 1  | Large Screw       | 2pcs  |
| 2  | Small Screw       | 4pcs  |
| 3  | Mini Fix Cam      | 12pcs |
| 4  | Mini Fix Bolt     | 12pcs |
| 5  | Power Pin         | 46pcs |
| 6  | Shelving Support  | 12pcs |
| 7  | L Bracket         | 2pcs  |
| 8  | Wall Mounting Set | 2sets |
|    |                   |       |

| No | Parts List              | Qty  |
|----|-------------------------|------|
| Α  | Top Panel               | 1pc  |
| В  | Bottom Panel            | 1pc  |
| С  | Shelf Panel             | 3pcs |
| D  | Bottom Bar              | 1pc  |
| Е  | Center Panel            | 1pc  |
| F  | Top Left Side Panel     | 1pc  |
| G  | Top Right Side Panel    | 1рс  |
| Н  | Bottom Left Side Panel  | 1pc  |
| _  | Bottom Right Side Panel | 1pc  |
| J  | Bottom Back Panel       | 1set |
| K  | Top Back Panel          | 1set |