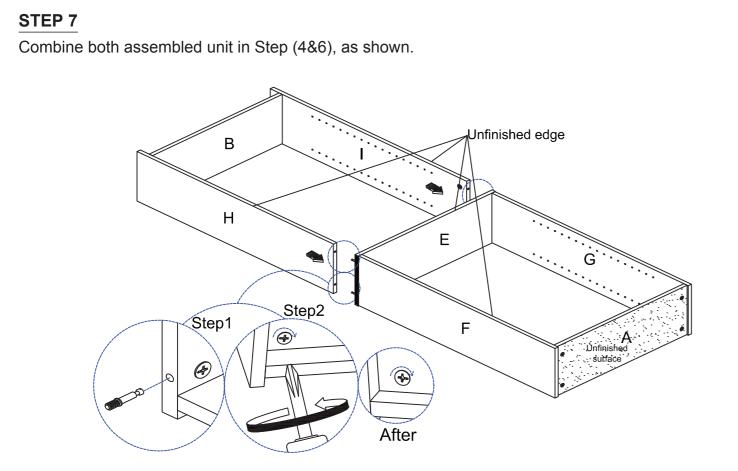

### STEP 6

- 6.1 Insert Mini Fix Bolt (4) to Panel (E&F).
- 6.2 Attach Panel (F) to Panel (A).
- 6.3 Attach Panel (E) to Panel (G&F) using Large Screw (1), as shown.

4