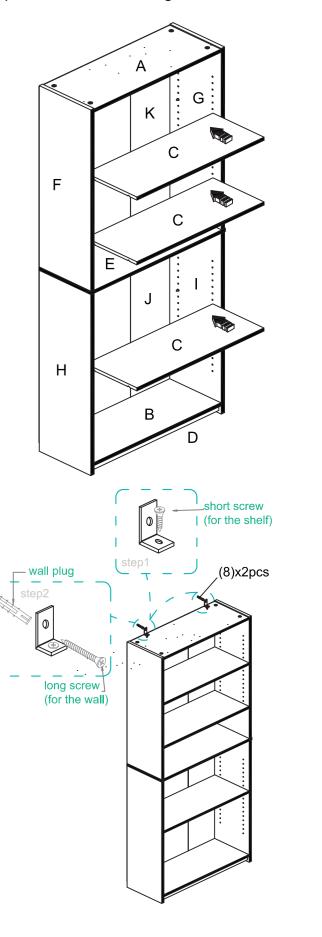

### STEP 9

- 9.1 Insert Shelving Support (6) to the pre-drilled holes on Panel (F,G,H&I).
  9.2 Insert Shelf Panel (C) to the unit, as shown.
  9.3 Fix the unit to the wall using Wall Mounting Set (8) to prevent unit from falling.