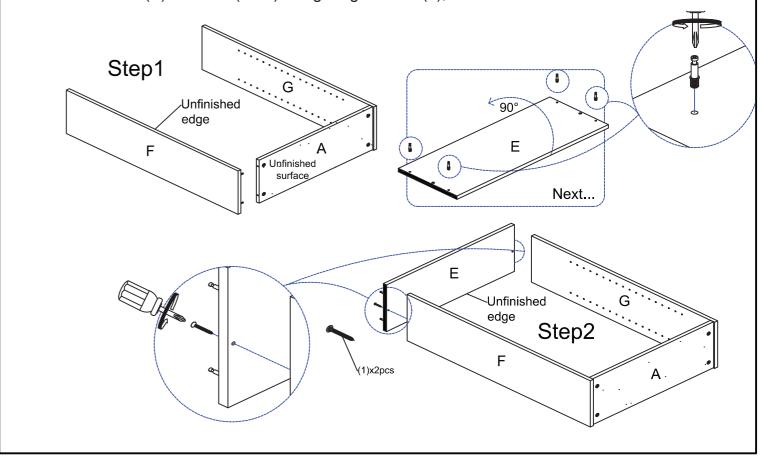

### STEP 6

- 6.1 Insert Mini Fix Bolt (4) to Panel (E&F).
- 6.2 Attach Panel (F) to Panel (A).
- 6.3 Attach Panel (E) to Panel (G&F) using Large Screw (1), as shown.

4