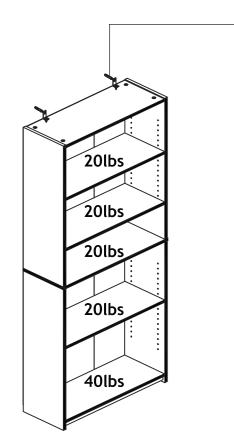

### **Recommended Maximum Weight**

\*NOTE: Please use wall plug to prevent unit from falling.

#### **WARNING:**

- >This unit has been designed to support the maximum loads shown. Exceeding these load limits could cause sagging, instability, product collapse, and/or serious injury.
- >DO NOT allow children to climb on unit.
- >Put heavier items on lower shelves.