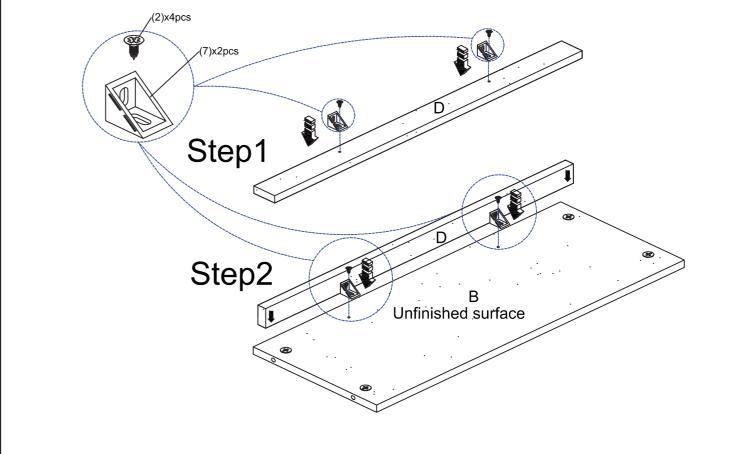

Panel               | 1pc  |
| В  | Bottom Panel            | 1pc  |
| С  | Shelf Panel             | 3pcs |
| D  | Bottom Bar              | 1pc  |
| Е  | Center Panel            | 1pc  |
| F  | Top Left Side Panel     | 1pc  |
| G  | Top Right Side Panel    | 1рс  |
| Н  | Bottom Left Side Panel  | 1pc  |
| _  | Bottom Right Side Panel | 1pc  |
| J  | Bottom Back Panel       | 1set |
| K  | Top Back Panel          | 1set |



### STEP 9

- 9.1 Insert Shelving Support (6) to the pre-drilled holes on Panel (F,G,H&I).
  9.2 Insert Shelf Panel (C) to the unit, as shown.
  9.3 Fix the unit to the wall using Wall Mounting Set (8) to prevent unit from falling.





2



# STEP 8 Attach Back Panel (J&K) to the back of the assembled unit using Power Pin (5). /(5)x20pcs √(5)x20pcs √(5)x6pcs







### STEP 3

- 3.1 Insert Mini Fix Bolt (4) into Panel (I) using screwdriver.
- 3.2 Attach Panel (I) to assembled unit in Step 2, as shown.



### STEP 4

Insert Mini Fix Bolt (4) into Panel (H) and attach Panel (H) to Panel (B), as shown.



### STEP 5

Insert Mini Fix Bolt (4) to Panel (G) and attach Panel (G) to Panel (A), as shown.



### STEP 6

- 6.1 Insert Mini Fix Bolt (4) to Panel (E&F).
- 6.2 Attach Panel (F) to Panel (A).
- 6.3 Attach Panel (E) to Panel (G&F) using Large Screw (1), as shown.



4