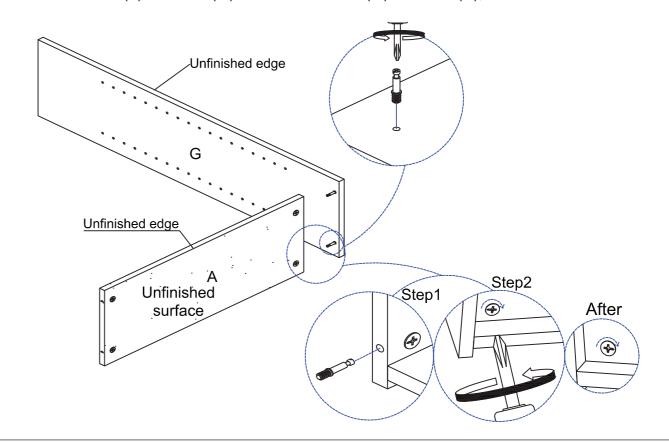

### STEP 5

Insert Mini Fix Bolt (4) to Panel (G) and attach Panel (G) to Panel (A), as shown.