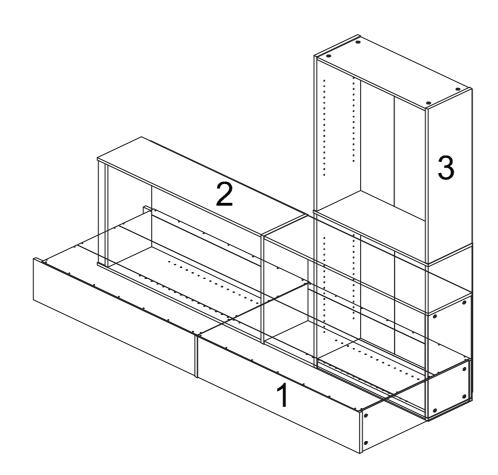

### **STEP 10**

The unit can be placed vertically or horizontally depending on the space and the need.