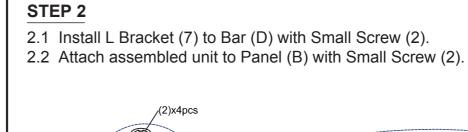

### STEP 4

Insert Mini Fix Bolt (4) into Panel (H) and attach Panel (H) to Panel (B), as shown.