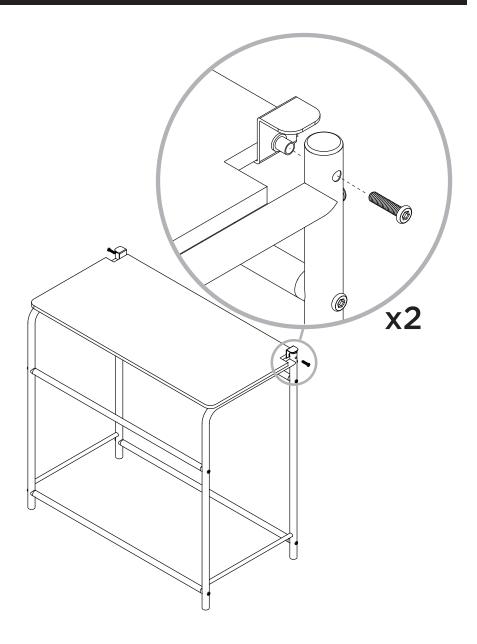

### PART/ILLUSTRATION

| (QTY) | DESCRIPTION   |
|-------|---------------|
| (2)   | side supports |
| (4)   |               |
| (4)   | cross bars    |
| (2)   | ironing deck  |
| (10)  | hex bolts     |
| (8)   | tube spacer   |
|       |               |

(4) wheels

(3) sort bags on hanger bars

(1) hex wrench

(1) wheel wrench