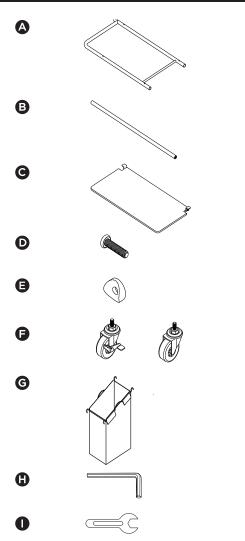

### PART/ILLUSTRATION

| (QTY) | DESCRIPTION   |
|-------|---------------|
| (2)   | side supports |
| (4)   |               |
| (4)   | cross bars    |
| (2)   | ironing deck  |
| (10)  | hex bolts     |
| (8)   | tube spacer   |
|       |               |

(4) wheels

(3) sort bags on hanger bars

(1) hex wrench

(1) wheel wrench