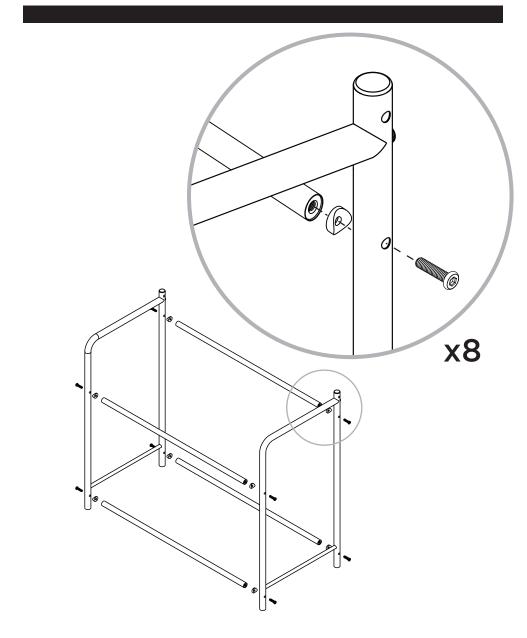

### PART/ILLUSTRATION

| (QTY) | DESCRIPTION   |
|-------|---------------|
| (2)   | side supports |
| (4)   |               |
| (4)   | cross bars    |
| (2)   | ironing deck  |
| (10)  | hex bolts     |
| (8)   | tube spacer   |
|       |               |

(4) wheels

(3) sort bags on hanger bars

(1) hex wrench

(1) wheel wrench