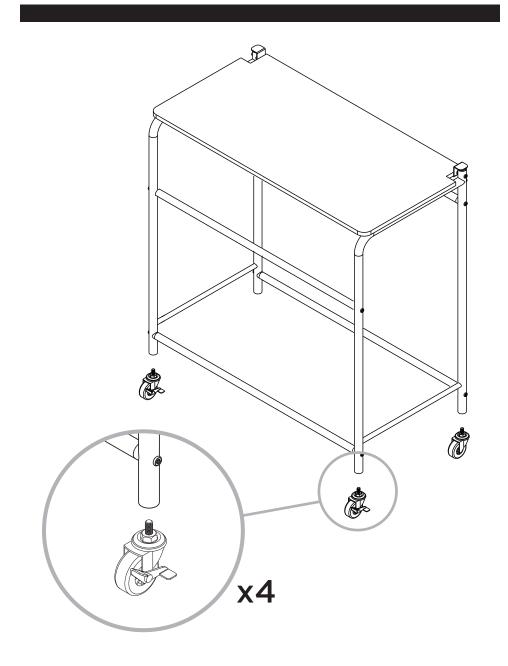

heeting away from babies and children. Do not use in cribs, beds, carriages, or playpens. The plastic may cling to nose and mouth and prevent breathing.

B PLEASE RECYCLE

## PARTS LIST

### PART/ILLUSTRATION



| (QTY) | DESCRIPTION   |
|-------|---------------|
| (2)   | side supports |
| (4)   |               |
| (4)   | cross bars    |
| (2)   | ironing deck  |
| (10)  | hex bolts     |
| (8)   | tube spacer   |
|       |               |

(4) wheels

(3) sort bags on hanger bars

(1) hex wrench

(1) wheel wrench

### Thank you for purchasing a Honey-Can-Do Iron and Sort Laundry Center

Please follow these step by step instructions carefully. Plan to spend about 20 minutes assembling your new closet. For assistance, please contact us at info@honeycando.com or 877.2.i.Can.Do.



















YOUR SOURCE FOR ORGANIZATION, STORAGE & STYLE

5750 McDermott Drive, Berkeley, IL 60163 USA 877.242.2636 | www.honey.cando.com ©2011 Honey-Can-Do International, LLC | All Rights Reserved

Honey-Can-Do International