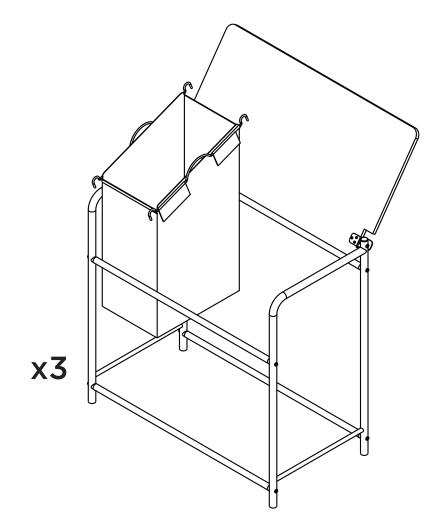

ing away from babies and children. Do not use in cribs, beds, carriages, or playpens. The plastic may cling to nose and mouth and prevent breathing.

B PLEASE RECYCLE

## PARTS LIST

### PART/ILLUSTRATION



| (QTY) | DESCRIPTION   |
|-------|---------------|
| (2)   | side supports |
| (4)   |               |
| (4)   | cross bars    |
| (2)   | ironing deck  |
| (10)  | hex bolts     |
| (8)   | tube spacer   |
|       |               |

(4) wheels

(3) sort bags on hanger bars

(1) hex wrench

(1) wheel wrench

### Thank you for purchasing a Honey-Can-Do Iron and Sort Laundry Center

Please follow these step by step instructions carefully. Plan to spend about 20 minutes assembling your new closet. For assistance, please contact us at info@honeycando.com or 877.2.i.Can.Do.



















YOUR SOURCE FOR ORGANIZATION, STORAGE & STYLE

5750 McDermott Drive, Berkeley, IL 60163 USA 877.242.2636 | www.honey.cando.com ©2011 Honey-Can-Do International, LLC | All Rights Reserved

Honey-Can-Do International