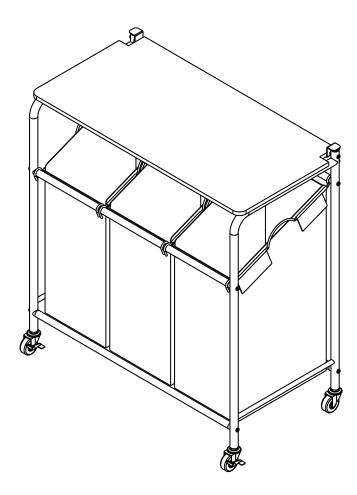

# iron and sort laundry center

16 in L x 31 in W x 33 in H (40.6 cm L x 78.7 cm W x 83.8 cm H)