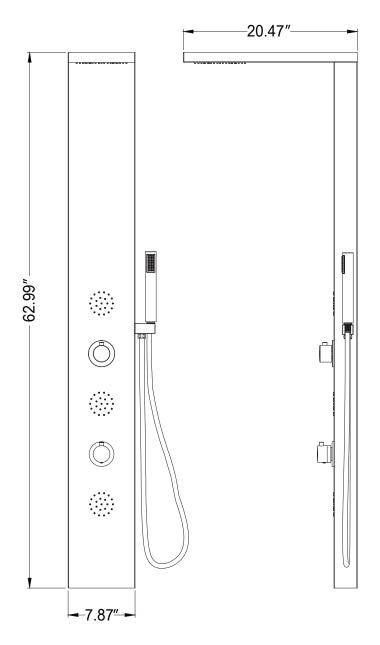

## SPEC DRAWING

Perfection is our Tradition™

## TUNDRA

SP-AZ039

Material: Stainless Steel

Finish: Brushed

Handles: 2 Jets: 3

Shower: Ø6.22"
Sprayer: 60" reach
Weight: 19.36 lbs
Height: 62.99"

Height: 62.99"
Supply: 1/2" connections

Flow: 2.5 gpm