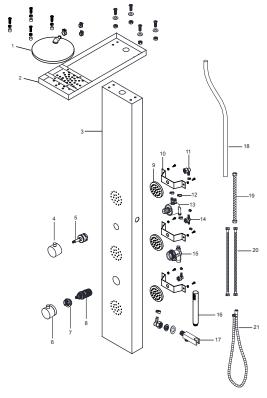

# PARTS LIST

| Component no. | Component              | Material |
|---------------|------------------------|----------|
| 1             | head shower            | ABS      |
| 2             | top part               | s/s      |
| 3             | body panel             | s/s      |
| 4             | knob                   | zinc     |
| 5             | function cartridge     | ABS      |
| 6             | handle                 | zinc     |
| 7             | catridge cap           | ABS      |
| 8             | thermostatic cartridge | ABS      |
| 9             | bodyjets               | ABS      |
| 10            | fixing bar             | s/s      |
| 11            | one way joint          | ABS      |
| 12            | clip                   | s/s      |
| 13            | faucet 1               | brass    |
| 14            | two way joint          | ABS      |
| 15            | faucet 2               | brass    |
| 16            | hand shower            | ABS      |
| 17            | hand shower holder     | ABS      |
| 18            | pvc hose               | PVC      |
| 19            | braided hose 1         | s/s      |
| 20            | braided hose 2         | s/s      |
| 21            | flexible hose          | s/s      |