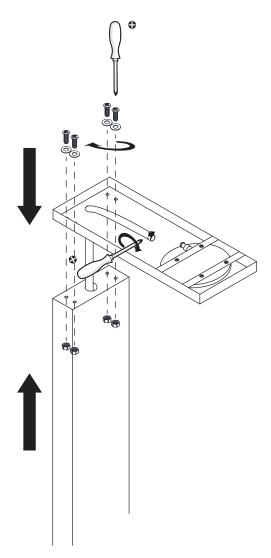

# INSTALLATION (SHOWER HEAD)

- **Step 3A** Place and align the top shower panel with the pre-drilled holes on the top side of the wall mounted panel.
- **Step 3B** Using the screws and washers provided, secure the top panel with the wall mounted panel.
- **Step 3C** Once the top panel is set in place you can continue with the wall mounting process.