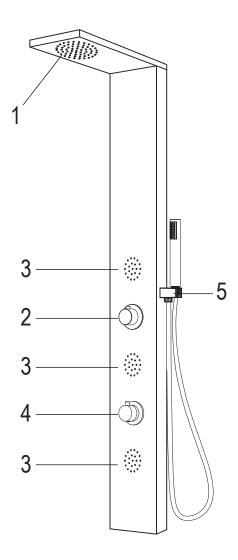

- 1. Shower Head
- 2. Diverter
- 3. Body Jets
- 4. Mixer
- 5. Hand Shower

## TUNDRA

SP-AZ039

Material: Stainless Steel

Finish: Brushed

Handles: 2 Jets: 3

Shower: Ø6.22"
Sprayer: 60" reach
Weight: 19.36 lbs
Height: 62.99"

Height: 62.99"
Supply: 1/2" connections

Flow: 2.5 gpm

#### Features

Heavy Rain™ Showerhead Acu-Stream™ high pressure body jets Euro-Grip™ hand held sprayer Rhino Alloy™ certified materials