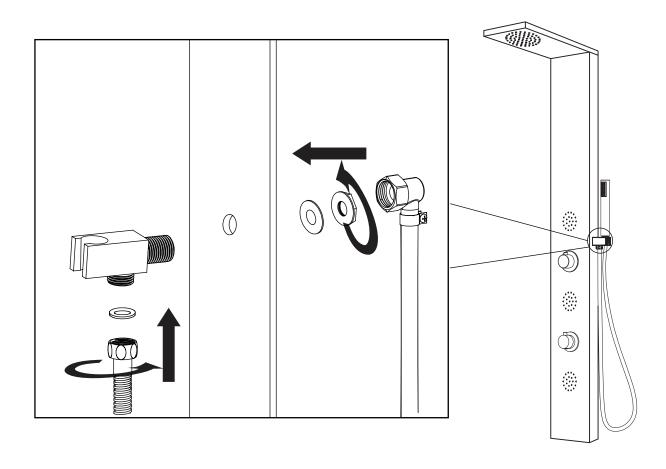

## INSTALLATION (HANDSHOWER)

- **Step 1A** Insert the shower wand holder through the pre-drilled hole on the shower panel.
- **Step 1B** Install the water supply hose for the shower wand onto the holder, as shown.
- **Step 1C** Make sure all O-rings are inserted to prevent leakage.
- **Step 1D** Once the shower panel is fully installed and hung on the bracket, you can install the shower wand hose to the holder connection.