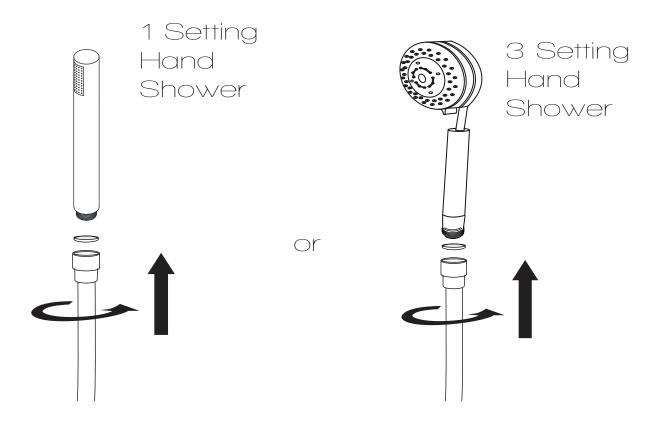

# INSTALLATION (HANDSHOWER)

**Step 2A** Finally, install the shower wand to the hose, as shown.