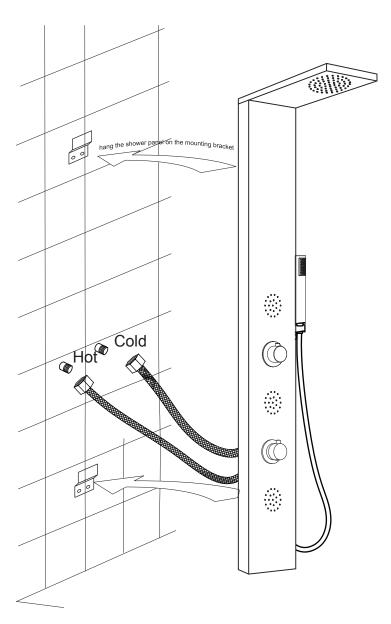

# INSTALLATION (WALL MOUNTING)

- **Step 4A** Screw the cold and hot water hose from the shower panel to the supply lines in the wall.
- **Step 4B** Carefully hang the shower panel on the secured mounting brackets as shown in Figure 4.