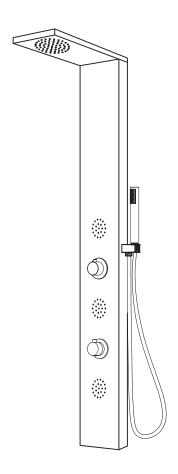

- 1. Shower Head
- 2. Diverter
- 3. Body Jets
- 4. Mixer
- 5. Hand Shower

## TUNDRA

SP-AZ039

Material: Stainless Steel

Finish: Brushed

Handles: 2 Jets: 3

Shower: Ø6.22"
Sprayer: 60" reach
Weight: 19.36 lbs
Height: 62.99"

Height: 62.99"
Supply: 1/2" connections

Flow: 2.5 gpm

#### Features

Heavy Rain™ Showerhead Acu-Stream™ high pressure body jets Euro-Grip™ hand held sprayer Rhino Alloy™ certified materials