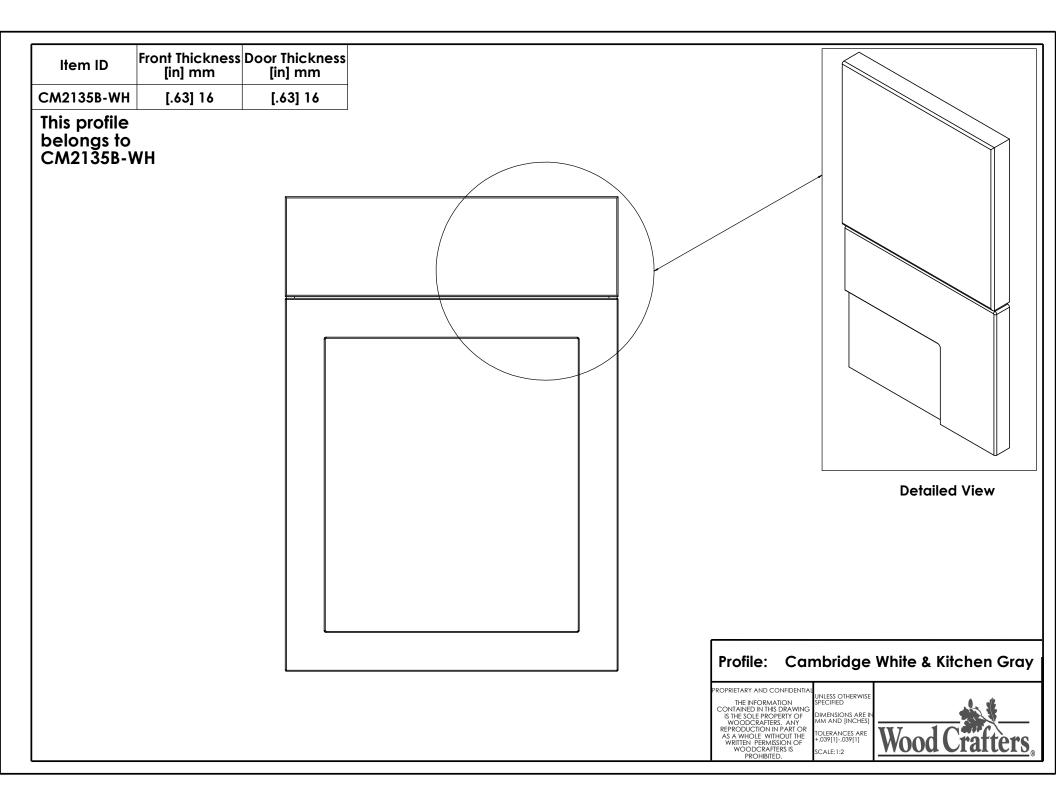

|             |           |                      |                                                                                                                                                                                      | RE                         | V ECO# D       | ESCRIPTION | REV'D BY                       | CHK'D BY<br>DATE     | APRV'D BY                          |
|-------------|-----------|----------------------|--------------------------------------------------------------------------------------------------------------------------------------------------------------------------------------|----------------------------|----------------|------------|--------------------------------|----------------------|------------------------------------|
| Item ID     | Depth "X"