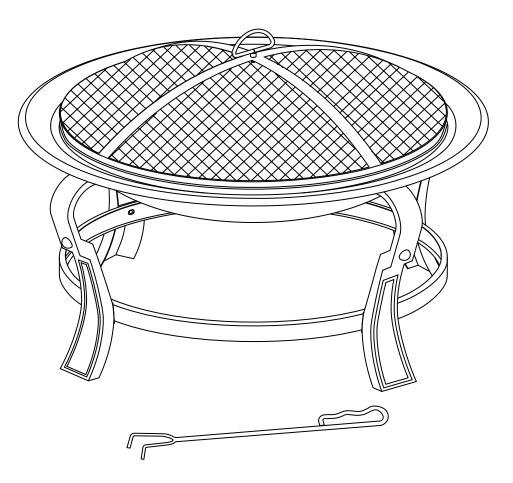

# **USE CARE AND WARRANTY**

Ashcraft Fire Pit

Questions, problems, missing parts? Before returning to the store, call Hampton Bay Customer Service 8 a.m. - 6 p.m., EST, Monday-Friday

## Maintenance

- $\hfill\square$  To extend the life of your fire pit, clean it after each use.
- $\hfill\square$  To protect fire pit finish, use a soft cloth in lieu of bare hands while handling.
- $\hfill\square$  Clean the fire bowl after each use once ashes have cooled.
- $\hfill\square$  Store assembled in a cool, dry location away from children and pets.

# **Care and Cleaning**

- $\hfill\square$  Do not attempt to clean the fire pit until the fire is completely out and cooled completely.
- $\hfill\square$  Use a soft cloth to wipe the fire pit and poker.
- $\hfill\square$  Do not attempt to clean while hot.
- $\hfill\square$  Keep the fire pit covered when cooled and not in use.