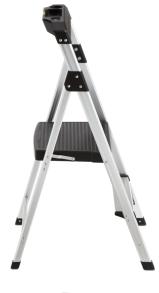

**SPECIFICATIONS** 

**Top Platform:** 12" x 14"

Store SKU: 1001481702

Weight: 6.7lbs

Duty Rating: 225lbs ANSI Type II

**Open Dimensions:** 25"L x 17.75"W x 38.5"H **Folded Dimensions:** 3.25"L x 17.75"W x 42.8"H

## INNOVATION

Super light weight without sacrificing strength or durability. Oversized platform top step and gentle climbing slope offer lightweight stability and comfort.

Non-slip surfaces and soft touch, non-marring feet provide the highest level of security