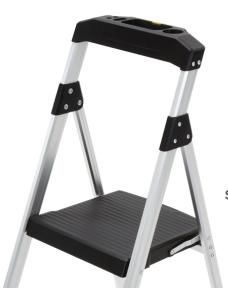

## **SEE AND FEEL THE DIFFERENCE**

The all-new Super Light Aluminum Collection is strong, lightweight and offers a refined look. The built-in project top with folding Flip Hook is perfect for paint, tools, or hardware to help you accomplish your task quickly and easily while remaining safe and secure. The slim folding design measures only 3.25 inches deep, allowing for easy and convenient storage.

**SPECIFICATIONS** 

**Top Platform:** 12" x 14"

Store SKU: 1001481702

Weight: 6.7lbs

Duty Rating: 225lbs ANSI Type II

**Open Dimensions:** 25"L x 17.75"W x 38.5"H **Folded Dimensions:** 3.25"L x 17.75"W x 42.8"H