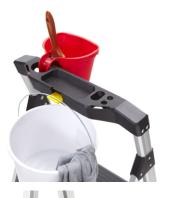

## **SEE AND FEEL THE DIFFERENCE**

The all-new Super Light Aluminum Collection is strong, lightweight and offers a refined look. The built-in project top with folding Flip Hook is perfect for paint, tools, or hardware to help you accomplish your task quickly and easily while remaining safe and secure. The slim folding design measures only 3.25 inches deep, allowing for easy and convenient storage.