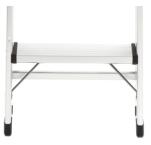

## **SEE AND FEEL THE DIFFERENCE**

The all-new Super Light Aluminum Collection is strong, lightweight and offers a refined look. The built-in project top with folding Flip Hook is perfect for paint, tools, or hardware to help you accomplish your task quickly and easily while remaining safe and secure. The slim folding design measures only 3.25 inches deep, allowing for easy and convenient storage.

**SPECIFICATIONS** 

**Top Platform:** 12" x 14"

Store SKU: 1001481702

Weight: 6.7lbs

Duty Rating: 225lbs ANSI Type II

**Open Dimensions:** 25"L x 17.75"W x 38.5"H **Folded Dimensions:** 3.25"L x 17.75"W x 42.8"H

## INNOVATION

Super light weight without sacrificing strength or durability. Oversized platform top step and gentle climbing slope offer lightweight stability and comfort.

Non-slip surfaces and soft touch, non-marring feet provide the highest level of security