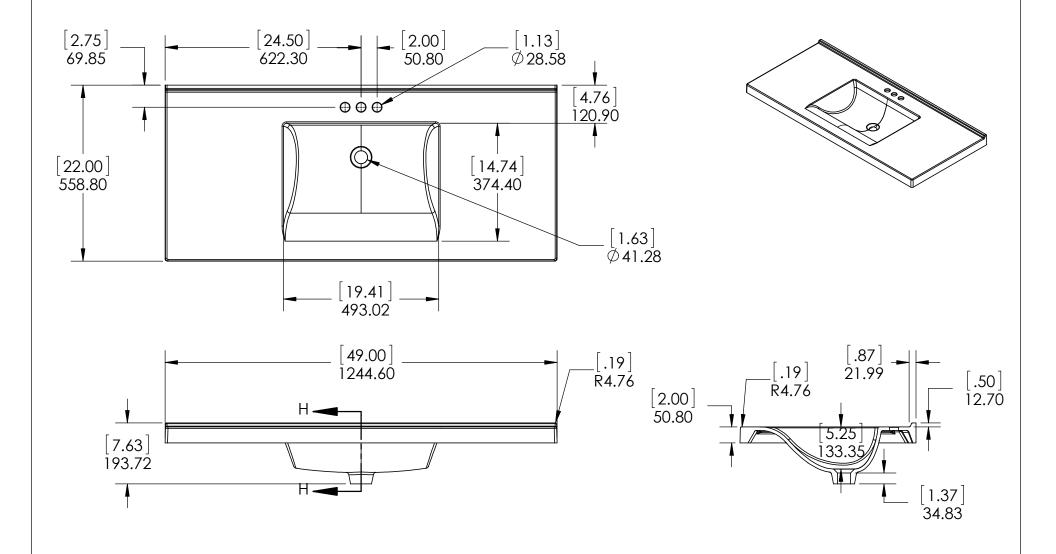

| DRAWING TYPE ITEM ID                          |                                                                       | ITEM DESCRIPTION       | TECHNOLOGIES | DRAWING<br>STATUS    |
|-----------------------------------------------|-----------------------------------------------------------------------|------------------------|--------------|----------------------|
| Finish Good HU4922R-WH Vtop Wave 49 x 22 4 in |                                                                       | Vtop Wave 49 x 22 4 in | AB Composite | Ready for production |
| Finish Good                                   | n Good HU49R-WH Glacier Bay in. Cultured Marble<br>Vanity Top - White |                        | AB Composite | Ready for production |

Estimated Weight: 16.5kg

PROPRIETARY AND CONFIDENTIAL
THE INFORMATION CONTAINED IN THIS DRAWING IS THE
SOLE PROPERTY OF WOODCRAFTERS. ANY
REPRODUCTION IN PART OR AS A WHOLE WITHOUT THE
WRITTEN PERMISSION OF WOODCRAFTERS IS PROHIBITED.

UNLESS OTHERWISE SPECIFIED

DIMENSIONS ARE IN MM.
AND [INCHES]

TOLERANCES ARE
+ 0.125 [3.175] - 0.125 [-3.175]

SCALE:1:12

| NAME        | DATE                                 |                                                        | *                                                           |
|-------------|--------------------------------------|--------------------------------------------------------|-------------------------------------------------------------|
| E. Sandoval | 4/01/16                              | Wood                                                   |                                                             |
| O. Razo     | 2/06/18                              |                                                        | Wood Crafters.                                              |
| V. Sanchez  | 2/06/18                              | SIZE                                                   | DWG. NO.                                                    |
| C. Leal     | 2/06/18                              | Α                                                      | Vtop Wave 49x22                                             |
|             | E. Sandoval<br>O. Razo<br>V. Sanchez | E. Sandoval 4/01/16 O. Razo 2/06/18 V. Sanchez 2/06/18 | E. Sandoval 4/01/16 O. Razo 2/06/18 V. Sanchez 2/06/18 SIZE |