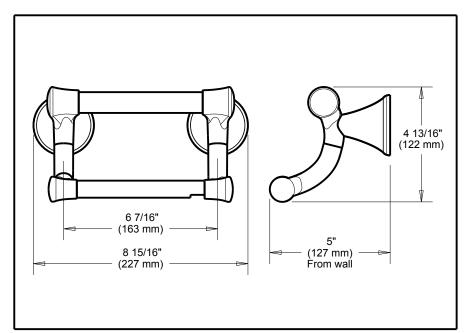

## **ACCESSORIES**

- Transitional<sup>™</sup> Bath Safety Collection
- Toilet Paper Holder with Assist Bar

**Submitted Model No.:** 

Specific Features: \_

## **STANDARD SPECIFICATIONS:**

- Wood blocking is preferable behind all wall surfaces. If wood blocking is not available, the supplied fasteners are recommended.
- Mounting hardware and mounting template included with product.
- 7/8" diameter assist bar.
- Maximum 300 lbs. as an assist bar on indicated surface.
- Pivoting tissue holder for easy loading.