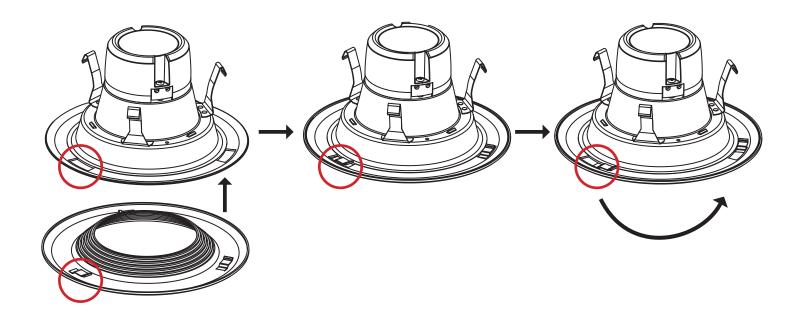

# STEP 1:

Remove trim from Downlight by twisting counter-clockwise (looking at the lens) which will unlock the latch.

## STEP 2:

Replace with new trim by aligning latch with the slots on the flange and twisting clockwise to lock the latch and trim in place.