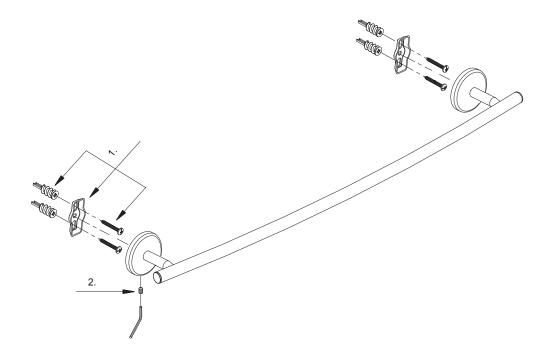

| Part | Description          | Part #  | Internet SKU # | Store SKU # |
|------|----------------------|---------|----------------|-------------|
| 1    | Holding Hardware     | RB0135  |                |             |
| 2    | Screw (M5 x 10 mm L) | A053009 |                |             |