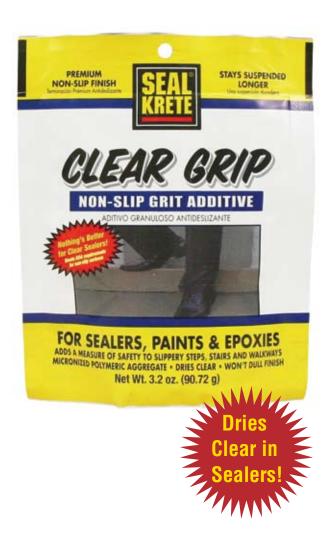

## **NON-SLIP GRIT ADDITIVE**

**SEAL-KRETE® Clear Grip** is a durable, micronized polymeric aggregate developed for use as an anti-skid additive to floor paint or sealers. Because it's a lightweight plastic grit, Clear Grip remains suspended longer. It adds slight texture to the finish without changing colors. It has excellent resistance to chemicals and detergents and helps extend paint life. Clear Grip can be used in water-based, solvent-based alkyd, urethane or epoxy coatings.

- For Sealers, Acrylic Paints, Epoxies
- Lightweight for longer suspension
- Adds texture without changing color

| PRODUCT | UN <b>I</b> T | UPC             | CARTON | CARTON             | CARTON SIZE  | CARTON SIZE  | Carton    | PALLET QTY. |
|---------|---------------|-----------------|--------|--------------------|--------------|--------------|-----------|-------------|
| NUMBER  | S <b>I</b> ZE | CODE            | QTY    | CODE               | (L X W X H)  | (CUBIC FEET) | WT (Ibs). | (CARTONS)   |
| 402002  | 3.2 oz.       | 0 15944 40202 5 | 12     | 9 00 15944 40202 8 | 13 x 6.5 x 7 | .34          | 3.25      | 105         |