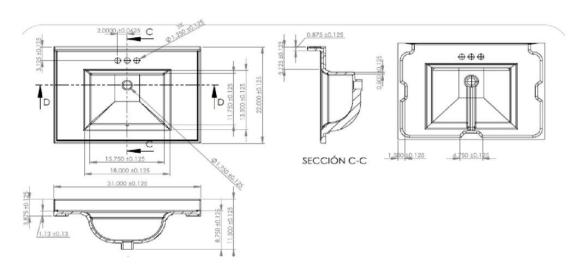

## **SPECIFICATIONS**

MATERIAL: Cultured Marble

TOOLS NEEDED FOR INSTALLATION: 100% silicone

**ASSEMBLED DIMENSIONS:** 12.5" H × 25" L × 22" D

**ASSEMBLED WEIGHT:** 31.3 lbs.

**FAUCET TYPE:** Lav Centerset

NUMBER OF MOUNTING HOLES:

**BOWL MATERIAL:** Cultured Marble

**BACK SPLASH INCLUDED:** Yes

COLOR: Solid White

NUMBER OF BOWLS:

**BOWL DIMENSIONS:**  $7.75" H \times 18.5" W \times 14" D$ 

**BOWL SHAPE:** Rectangle SINK THICKNESS: 0.95" **MOUNTING TYPE:** 

Integrated

**OVERFLOW HOLE:** Yes

**WARRANTY:** LEGAL FOR SALE IN CALIFORNIA: 5-Year limited warranty

Yes

TYPE: JOB:

**ORDER CODE:** APPROVALS: