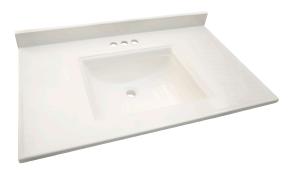

## Camilla Vanity Top 25" Solid White

## **SPECIFICATIONS**

MATERIAL: Cultured Marble

TOOLS NEEDED FOR INSTALLATION: 100% silicone

**ASSEMBLED DIMENSIONS:** 12.5" H × 25" L × 22" D

**ASSEMBLED WEIGHT:** 31.3 lbs.

**FAUCET TYPE:** Lav Centerset

NUMBER OF MOUNTING HOLES:

**BOWL MATERIAL:** Cultured Marble

**BACK SPLASH INCLUDED:** Yes

COLOR: Solid White

NUMBER OF BOWLS:

**BOWL DIMENSIONS:**  $7.75" H \times 18.5" W \times 14" D$ 

**BOWL SHAPE:** Rectangle SINK THICKNESS: 0.95" **MOUNTING TYPE:** 