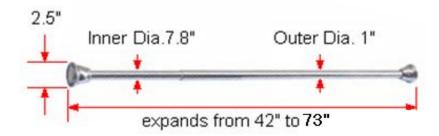

#### **Specifications**

Material ContentIron rod and flangesInstallation HardwareNo hardware needed

Diameter 1'

Tension Size From 42" to 73"

#### **Dimensions**