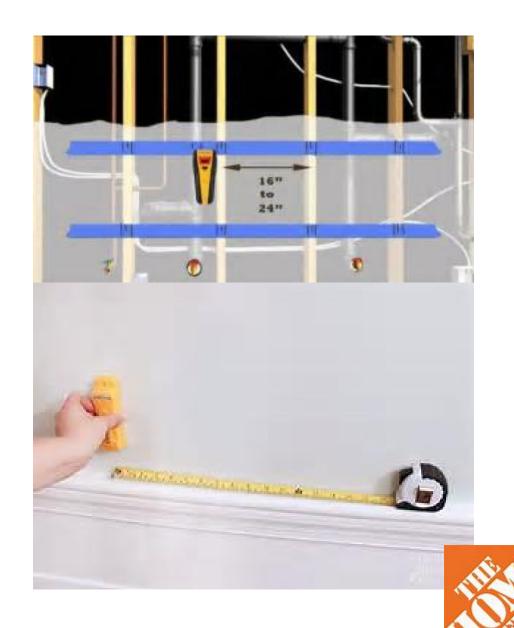

### Step 2:

- Locate the desired location for your shelf and with a pencil lightly mark your location
- 2. Whenever possible, attach brackets to wall studs
- 3. If studs are not accessible be sure to use wall anchors to secure your brackets
- 4. Save time by using an electronic stud finder to locate the studs

### Step 3:

- 1. Insert screws into the brackets and tighten until each bracket is secure
- 2. For heavy loads, attach a bracket to every stud along the entire span of shelving
- 3. House studs are found 16" to 24" apart