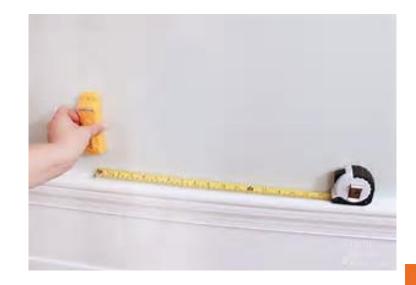

## Step 4:

- 1. Use a level to ensure that your shelf brackets are level and holes are evenly marked
- 2. Repeat Step 3 for the additional brackets needed

Thank you for your purchase and we hope you enjoy!