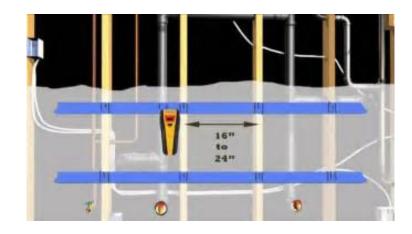

### Step 2:

- Locate the desired location for your shelf and with a pencil lightly mark your location
- 2. Whenever possible, attach brackets to wall studs
- 3. If studs are not accessible be sure to use wall anchors to secure your brackets
- 4. Save time by using an electronic stud finder to locate the studs

### Step 3:

- 1. Insert screws into the brackets and tighten until each bracket is secure
- 2. For heavy loads, attach a bracket to every stud along the entire span of shelving
- 3. House studs are found 16" to 24" apart