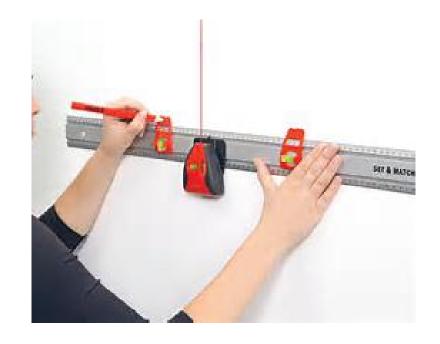

## Step 4:

- 1. Use a level to ensure that your shelf brackets are level and holes are evenly marked
- 2. Repeat Step 3 for the additional brackets needed

Thank you for your purchase and we hope you enjoy!