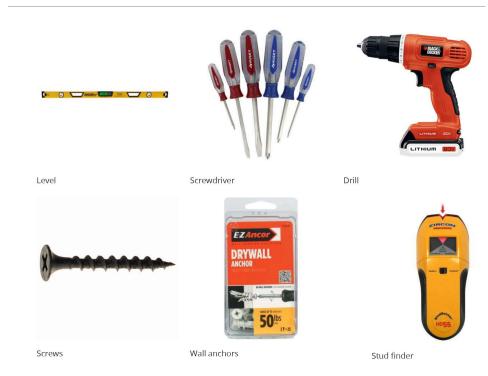

#### Step 1:

Please make sure you have the following tools so your installment process is smooth and simple.

Shelf brackets